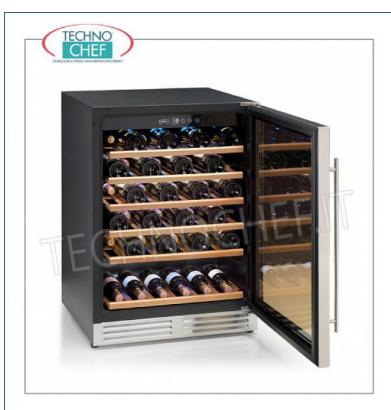

Services and Technologies for professional catering since 1973

| CODE       | DESCRIPTION                                                                                                                                                                               | PRICE/DELIVERY                   |
|------------|-------------------------------------------------------------------------------------------------------------------------------------------------------------------------------------------|----------------------------------|
| SI-SALENTO | REFRIGERATED CELLAR with 1 glass door, capacity 51 bottles, automatic defrost, adjustable temperature from $+$ 5 ° to $+$ 22 ° C, LED lighting, V.230 $/$ 1, Kw.0.12, dim.mm.595x575x850h | <b>Delivery</b> from 4 to 9 days |

## PROFESSIONAL DESCRIPTION

REFRIGERATED CELLAR for bottled wines, with glass door, capacity 51 bottles , temperature from + 5 ° to + 22 ° C :

- reversible door with double tempered glass;
- capacity 51 bottles;
- volume : lt.150 ;
- removable wooden shelves ;
- 1 refrigerant zone;
- $\circ~$  adjustable temperature from + 5  $^{\circ}$  to + 22  $^{\circ}$  C ;
- $\circ~$  thermostat adjustment in C  $^{\circ}$  or F  $^{\circ};$
- digital touch controls;
- $\circ~$  display and internal led light ;
- $\quad \circ \ \, \text{automatic defrost} \; ; \\$
- o active carbon filter;
- internal ventilation;
- o arranged for semi-recessed.