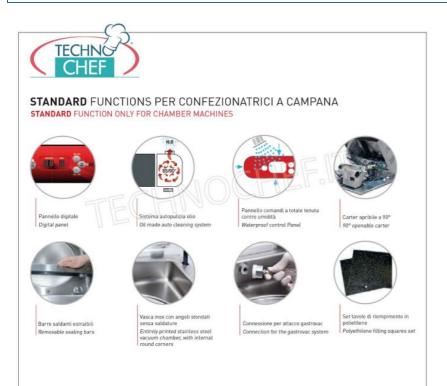

#### COUNTER BELL VACUUM PACKAGING MACHINE, SYSTEM Line with DIGITAL CONTROLS:

- **New series** of digital counter top packaging machines;
- Equipped with brand new electronic card;
- Digital control panel with 3 editable and customizable programs;
- 1 program for marinating meat;
- 350 mm sealing bar with completely renewable wiring;
- Pump self- cleaning / heating system for optimal management of the packaging machine, reducing maintenance times and costs;
- GASTROVAC function for creating external vacuum in GN containers;
- EXTRAVAC function , which offers a second vacuum phase lasting 5 seconds (particularly suitable for minced and boned meat);
- Quick stop / welding;
- Carter with 90 ° opening to facilitate access to the inside of the packaging machine;
- Vacuum chamber 360x400x190h mm, made of stainless steel molded in a single piece with rounded corners for maximum hygiene and easy
- 12 / 14.4 meters / cubic / hour vacuum pump;
- Simple and immediate electronics, 18-level sealing for any type of bag;
- Note: Possibility of external vacuum with the use of embossed envelopes, (as shown in the photo).