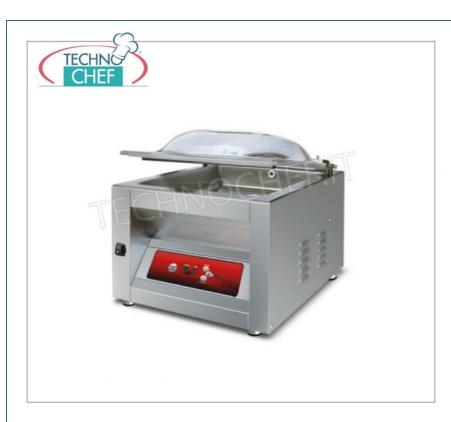

Services and Technologies for professional catering since 1973  $\,$ 

| CODE                     | DESCRIPTION                                                                                                                                                                                                                           | PRICE/DELIVERY                   |  |
|--------------------------|---------------------------------------------------------------------------------------------------------------------------------------------------------------------------------------------------------------------------------------|----------------------------------|--|
| EM-SYSTEM35              | EUROMATIC BELL VACUUM PACKAGING MACHINE for counter, SYSTEM Line, CHAMBER mm. 360x400x190h, 350 mm WELDING BAR. VACUUM PUMP 12 / 14.4 meters / cubic / hour, V.230 / 1, Kw. 0,45, Weight Kg. 50, external dimensions mm. 460x500x420h | <b>Delivery</b> from 4 to 9 days |  |
| PROFESSIONAL DESCRIPTION |                                                                                                                                                                                                                                       |                                  |  |

#### COUNTER BELL VACUUM PACKAGING MACHINE, SYSTEM Line with DIGITAL CONTROLS:

- **New series** of digital counter top packaging machines;
- Equipped with brand new electronic card;
- Digital control panel with 3 editable and customizable programs;
- 1 program for marinating meat;
- 350 mm sealing bar with completely renewable wiring;
- Pump self- cleaning / heating system for optimal management of the packaging machine, reducing maintenance times and costs;
- GASTROVAC function for creating external vacuum in GN containers;
- EXTRAVAC function , which offers a second vacuum phase lasting 5 seconds (particularly suitable for minced and boned meat);
- Quick stop / welding;
- Carter with 90 ° opening to facilitate access to the inside of the packaging machine;
- Vacuum chamber 360x400x190h mm, made of stainless steel molded in a single piece with rounded corners for maximum hygiene and easy
- 12 / 14.4 meters / cubic / hour vacuum pump;
- Simple and immediate electronics, 18-level sealing for any type of bag;
- Note: Possibility of external vacuum with the use of embossed envelopes, (as shown in the photo).