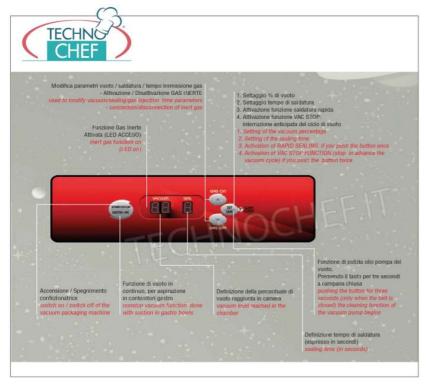

#### COUNTER BELL VACUUM PACKAGING MACHINE, SYSTEM Line with DIGITAL CONTROLS:

- **New series** of digital counter top packaging machines;
- Equipped with brand new electronic card;
- Digital control panel with 3 editable and customizable programs;
- 1 program for marinating meat;
- 350 mm sealing bar with completely renewable wiring;
- Pump self- cleaning / heating system for optimal management of the packaging machine, reducing maintenance times and costs;
- GASTROVAC function for creating external vacuum in GN containers;
- EXTRAVAC function , which offers a second vacuum phase lasting 5 seconds (particularly suitable for minced and boned meat);
- Quick stop / welding;
- Carter with 90 ° opening to facilitate access to the inside of the packaging machine;
- Vacuum chamber 360x400x190h mm, made of stainless steel molded in a single piece with rounded corners for maximum hygiene and easy
- 12 / 14.4 meters / cubic / hour vacuum pump;
- Simple and immediate electronics, 18-level sealing for any type of bag;
- Note: Possibility of external vacuum with the use of embossed envelopes, (as shown in the photo).