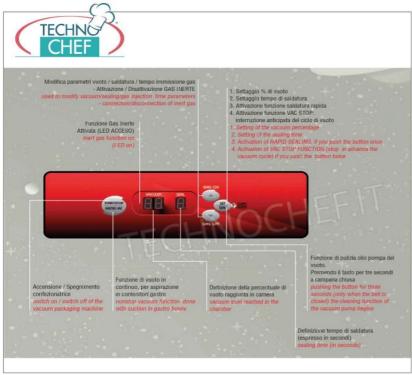

## COUNTER BELL VACUUM PACKAGING MACHINE, ECOVAC Line :

- New series of digital counter top packaging machines;
- Equipped with brand new electronic card ;
- Digital control panel with 3 editable and customizable programs;
- 1 program for marinating meat ;
- 450 mm sealing bar with completely renewable wiring;
- Pump self-cleaning / heating system for optimal management of the packaging machine, reducing maintenance times and costs;
- GASTROVAC function for creating external vacuum in GN containers;
- EXTRAVAC function, which offers a second vacuum phase lasting 5 seconds (particularly suitable for minced and boned meat);
- Quick stop / welding;
- Carter with 90 ° opening to facilitate access to the inside of the packaging machine;
- Vacuum chamber 460x500x220h mm , made of stainless steel molded in a single piece with rounded corners for maximum hygiene and ease of cleaning;
- $\circ~$  20/24 meters / cubic / hour vacuum pump ;
- Simple and immediate electronics , 18-level sealing for any type of bag;
- Note : Possibility of external vacuum with the use of embossed envelopes , (as shown in the photo).