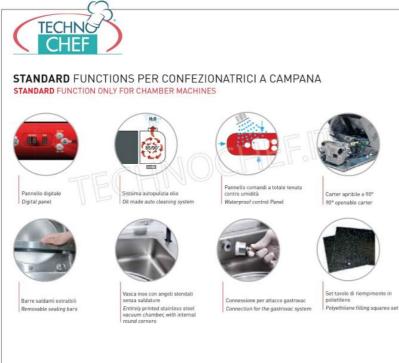

## COUNTER BELL VACUUM PACKAGING MACHINE, ECOVAC Line :

- New series of digital counter top packaging machines;
- Equipped with brand new electronic card ;
- Digital control panel with 3 editable and customizable programs;
- 1 program for marinating meat ;
- 450 mm sealing bar with completely renewable wiring;
- Pump self-cleaning / heating system for optimal management of the packaging machine, reducing maintenance times and costs;
- GASTROVAC function for creating external vacuum in GN containers;
- EXTRAVAC function, which offers a second vacuum phase lasting 5 seconds (particularly suitable for minced and boned meat);
- Quick stop / welding;
- Carter with 90 ° opening to facilitate access to the inside of the packaging machine;
- Vacuum chamber 460x500x220h mm , made of stainless steel molded in a single piece with rounded corners for maximum hygiene and ease of cleaning;
- $\circ~$  20/24 meters / cubic / hour vacuum pump ;
- Simple and immediate electronics , 18-level sealing for any type of bag;
- Note : Possibility of external vacuum with the use of embossed envelopes , (as shown in the photo).