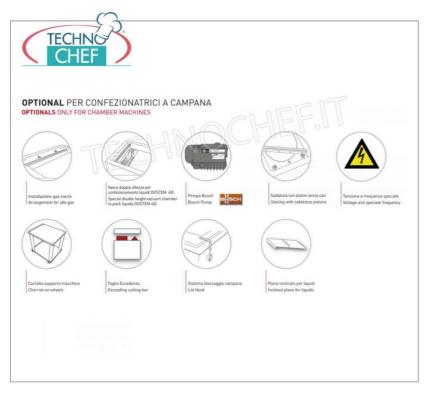

## . OPTINAL / ACCESSORIES:

- Possibility of vacuuming in external containers or gastro-norm basins using a special kit Code EMATUBOGN.
- Predisposition for **inert gas kit** Code EMGASINERTE.
- Sealing bar with piston lifting Code EMBSP.
- Sealing bar with envelope excess cut (scrap ) Cod. EMTS.
- Bell stop bar Code EMBF.
- Inclined plane for liquid packaging Code EMPI.
- Machine support trolley Code EMCR.