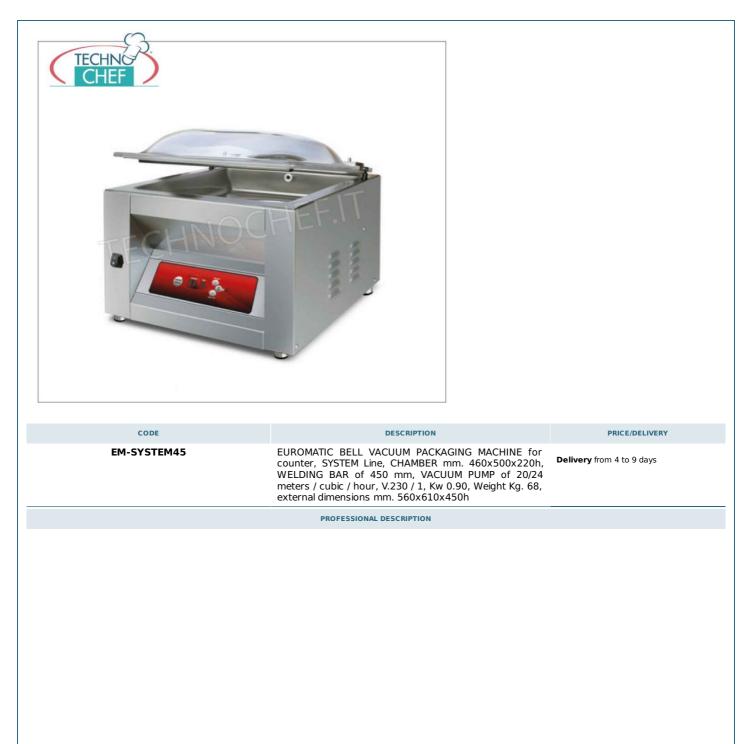

## COUNTER BELL VACUUM PACKAGING MACHINE, ECOVAC Line :

- New series of digital counter top packaging machines;
- Equipped with brand new electronic card ;
- Digital control panel with 3 editable and customizable programs;
- 1 program for marinating meat ;
- 450 mm sealing bar with completely renewable wiring;
- Pump self-cleaning / heating system for optimal management of the packaging machine, reducing maintenance times and costs;
- GASTROVAC function for creating external vacuum in GN containers;
- EXTRAVAC function, which offers a second vacuum phase lasting 5 seconds (particularly suitable for minced and boned meat);
- Quick stop / welding;
- Carter with 90 ° opening to facilitate access to the inside of the packaging machine;
- Vacuum chamber 460x500x220h mm , made of stainless steel molded in a single piece with rounded corners for maximum hygiene and ease of cleaning;
- $\circ~$  20/24 meters / cubic / hour vacuum pump ;
- Simple and immediate electronics , 18-level sealing for any type of bag;
- Note : Possibility of external vacuum with the use of embossed envelopes , (as shown in the photo).

## CE mark Made in Italy

| TECHNIC                                  | AL CARD                                                                                                                                   |                                                                                                                                          |
|------------------------------------------|-------------------------------------------------------------------------------------------------------------------------------------------|------------------------------------------------------------------------------------------------------------------------------------------|
| power supply                             | Monofase                                                                                                                                  |                                                                                                                                          |
| Volts                                    | V 230/1                                                                                                                                   |                                                                                                                                          |
| frequency (Hz)                           | 5060                                                                                                                                      |                                                                                                                                          |
| power capacity (Kw)                      | 0,9                                                                                                                                       |                                                                                                                                          |
| net weight (Kg)                          | 68                                                                                                                                        |                                                                                                                                          |
| breadth (mm)                             | 560                                                                                                                                       |                                                                                                                                          |
| depth (mm)                               | 610                                                                                                                                       |                                                                                                                                          |
| height (mm)                              | 450                                                                                                                                       |                                                                                                                                          |
| TECHNIC                                  | AL CARD                                                                                                                                   |                                                                                                                                          |
|                                          | DESCRIPTION                                                                                                                               | PRICE/DELIVERY                                                                                                                           |
| <b>TECHNOCHEF - Bel</b><br>Bell stop bar | l holder, Mod.BF                                                                                                                          | Delivery from 4 to 9 days                                                                                                                |
| Sealing bar with pi                      | ston                                                                                                                                      | <b>Delivery</b> from 4 to 9 days                                                                                                         |
|                                          | power supply<br>Volts<br>frequency (Hz)<br>power capacity (Kw)<br>net weight (Kg)<br>breadth (mm)<br>depth (mm)<br>height (mm)<br>TECHNIC | Voits V 230/1   frequency (Hz) 5060   power capacity (Kw) 0,9   net weight (Kg) 68   breadth (mm) 560   depth (mm) 610   height (mm) 450 |