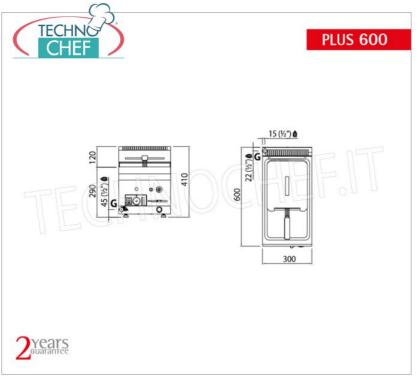

Services and Technologies for professional catering since 1973

| CODE    | DESCRIPTION                                                                                                                              | PRICE/DELIVERY |
|---------|------------------------------------------------------------------------------------------------------------------------------------------|----------------|
| BS-GL8B | Countertop GAS FRYER, 1 8 liter tank, PLUS 600 line, barrel burners in the tank, thermal power 6.6 kW, weight 19 kg, dim.mm.300x600x290h |                |

## CE mark Made in Italy

| TECHNICAL CARD     |     |  |
|--------------------|-----|--|
| Thermal input (Kw) | 6,6 |  |
| net weight (Kg)    | 19  |  |
| breadth (mm)       | 300 |  |
| depth (mm)         | 600 |  |
| height (mm)        | 290 |  |
|                    |     |  |