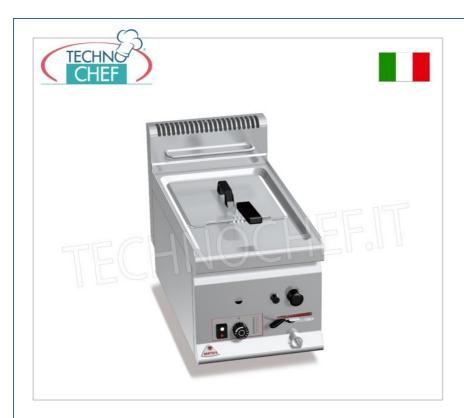

Services and Technologies for professional catering since 1973

| CODE    | DESCRIPTION                                                                                                                              | PRICE/DELIVERY |
|---------|------------------------------------------------------------------------------------------------------------------------------------------|----------------|
| BS-GL8B | Countertop GAS FRYER, 1 8 liter tank, PLUS 600 line, barrel burners in the tank, thermal power 6.6 kW, weight 19 kg, dim.mm.300x600x290h |                |

## GAS FRYER 1 well of 8 lt, PLUS 600 line, Reed burners in the well:

- tub top in AISI 304 stainless steel;
- rounded basin with a large cold zone profile for collecting food residues ;
- tubular pipe burners in the tank, honeycomb interior;
- the frying system, preserving the organoleptic characteristics of the oil unaltered, allows you to cook in a healthy way by limiting the number of oil changes, with a notable final saving;
- $\circ~$  equipped with a safety system with thermocouple valve and safety thermostat ;
- $\circ \ \ \text{protected pilot flame} \ ;$
- $\circ~$  temperature regulation with 8 positions from 110 to 190°C ;
- $\circ~$  estimated maximum production: 9.6 Kg/h ;
- $\circ\,$  average frying time 5 minutes ;
- $\circ~$  preheating 15 minutes (from 20 to 190°C);
- $\circ\;$  piezoelectric ignition with silicone protection ;
- $\circ\,$  2 year guarantee .