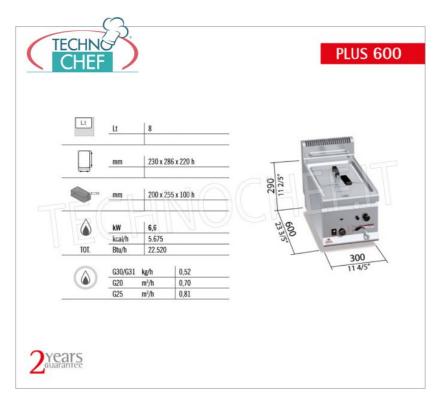

Services and Technologies for professional catering since 1973

| CODE    | DESCRIPTION                                                                                                                              | PRICE/DELIVERY |
|---------|------------------------------------------------------------------------------------------------------------------------------------------|----------------|
| BS-GL8B | Countertop GAS FRYER, 1 8 liter tank, PLUS 600 line, barrel burners in the tank, thermal power 6.6 kW, weight 19 kg, dim.mm.300x600x290h |                |

## CE mark Made in Italy

| TECHNICAL CARD     |     |  |
|--------------------|-----|--|
| Thermal input (Kw) | 6,6 |  |
| net weight (Kg)    | 19  |  |
| breadth (mm)       | 300 |  |
| depth (mm)         | 600 |  |
| height (mm)        | 290 |  |
|                    |     |  |