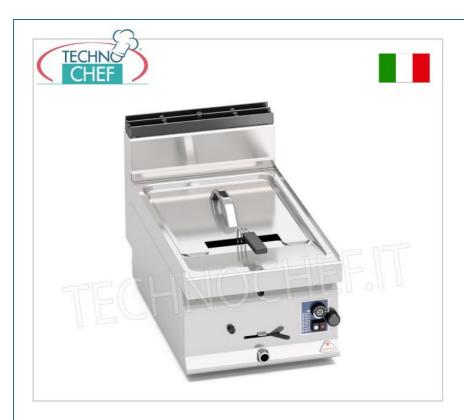

Services and Technologies for professional catering since 1973

| CODE     | DESCRIPTION                                                                                                                                 | PRICE/DELIVERY                    |
|----------|---------------------------------------------------------------------------------------------------------------------------------------------|-----------------------------------|
| BS-GL10B | COUNTERTOP GAS FRYER, 1 10 liter well, MACROS 700 line, barrel burners in the well, thermal power 6.9 Kw, weight 24 Kg, dim.mm.400x700x290h | <b>Delivery</b> from 8 to 15 days |

## COUNTERTOP GAS FRYER, 1 10 liter well, MACROS 700 line, 6.9 kW thermal power:

- tub top and front panels in AISI 304 stainless steel;
- rounded basin with a large cold zone profile for collecting food residues ;
- tubular pipe burners in the tank, with honeycomb interior;
- the frying system , preserving the organoleptic characteristics of the oil unaltered , allows you to cook in a healthy way by limiting the number of oil changes , with a notable final saving ;
- $\circ~$  equipped with a safety system with thermocouple valve and safety thermostat ;
- $\circ \ \ \text{protected pilot flame} \ ;$
- $\circ~$  temperature adjustment with 7 positions from 110 to 190°C ;
- $\circ\,$  estimated maximum hourly production 16.8 kg ;
- average frying time 5 minutes;
- $\circ~$  preheating 10 minutes (from 20 to 190°C);
- $\circ\;$  piezoelectric ignition with silicone protection ;
- $\circ\,$  2 year guarantee .