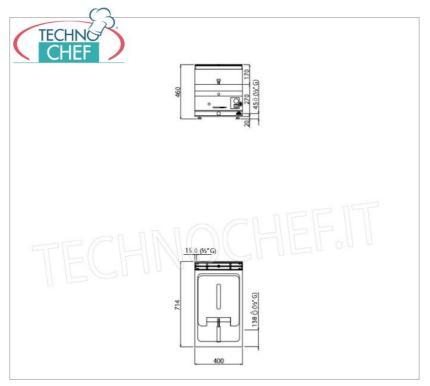

Services and Technologies for professional catering since 1973

| CODE     | DESCRIPTION                                                                                                                                 | PRICE/DELIVERY                    |
|----------|---------------------------------------------------------------------------------------------------------------------------------------------|-----------------------------------|
| BS-GL10B | COUNTERTOP GAS FRYER, 1 10 liter well, MACROS 700 line, barrel burners in the well, thermal power 6.9 Kw, weight 24 Kg, dim.mm.400x700x290h | <b>Delivery</b> from 8 to 15 days |

## COUNTERTOP GAS FRYER, 1 10 liter well, MACROS 700 line, 6.9 kW thermal power:

- tub top and front panels in AISI 304 stainless steel;
- rounded basin with a large cold zone profile for collecting food residues ;
- tubular pipe burners in the tank, with honeycomb interior;
- the frying system , preserving the organoleptic characteristics of the oil unaltered , allows you to cook in a healthy way by limiting the number of oil changes , with a notable final saving ;
- $\circ~$  equipped with a safety system with thermocouple valve and safety thermostat ;
- $\circ \ \ \text{protected pilot flame} \ ;$
- $\circ~$  temperature adjustment with 7 positions from 110 to 190°C ;
- $\circ\,$  estimated maximum hourly production 16.8 kg ;
- average frying time 5 minutes;
- $\circ~$  preheating 10 minutes (from 20 to 190°C);
- $\circ\;$  piezoelectric ignition with silicone protection ;
- $\circ\,$  2 year guarantee .

## CE mark Made in Italy

| TECHNICAL CARD |  |  |
|----------------|--|--|
| ,9             |  |  |
| 4              |  |  |
| 00             |  |  |
| 00             |  |  |
| 90             |  |  |
| ,ç<br>4<br>0   |  |  |