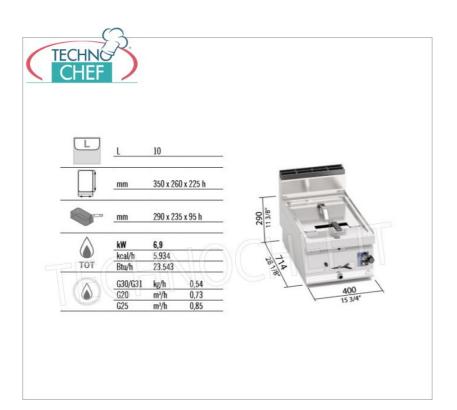

Services and Technologies for professional catering since 1973

| CODE     | DESCRIPTION                                                                                                                                 | PRICE/DELIVERY                    |
|----------|---------------------------------------------------------------------------------------------------------------------------------------------|-----------------------------------|
| BS-GL10B | COUNTERTOP GAS FRYER, 1 10 liter well, MACROS 700 line, barrel burners in the well, thermal power 6.9 Kw, weight 24 Kg, dim.mm.400x700x290h | <b>Delivery</b> from 8 to 15 days |

## COUNTERTOP GAS FRYER, 1 10 liter well, MACROS 700 line, 6.9 kW thermal power:

- tub top and front panels in AISI 304 stainless steel;
- rounded basin with a large cold zone profile for collecting food residues ;
- tubular pipe burners in the tank, with honeycomb interior;
- the frying system , preserving the organoleptic characteristics of the oil unaltered , allows you to cook in a healthy way by limiting the number of oil changes , with a notable final saving ;
- $\circ~$  equipped with a safety system with thermocouple valve and safety thermostat ;
- $\circ \ \ \text{protected pilot flame} \ ;$
- $\circ~$  temperature adjustment with 7 positions from 110 to 190°C ;
- $\circ\,$  estimated maximum hourly production 16.8 kg ;
- average frying time 5 minutes;
- $\circ~$  preheating 10 minutes (from 20 to 190°C);
- $\circ\;$  piezoelectric ignition with silicone protection ;
- $\circ\,$  2 year guarantee .

## CE mark Made in Italy

| TECHNICAL CARD |  |  |
|----------------|--|--|
| ,9             |  |  |
| 4              |  |  |
| 00             |  |  |
| 00             |  |  |
| 90             |  |  |
| ,ç<br>4<br>0   |  |  |