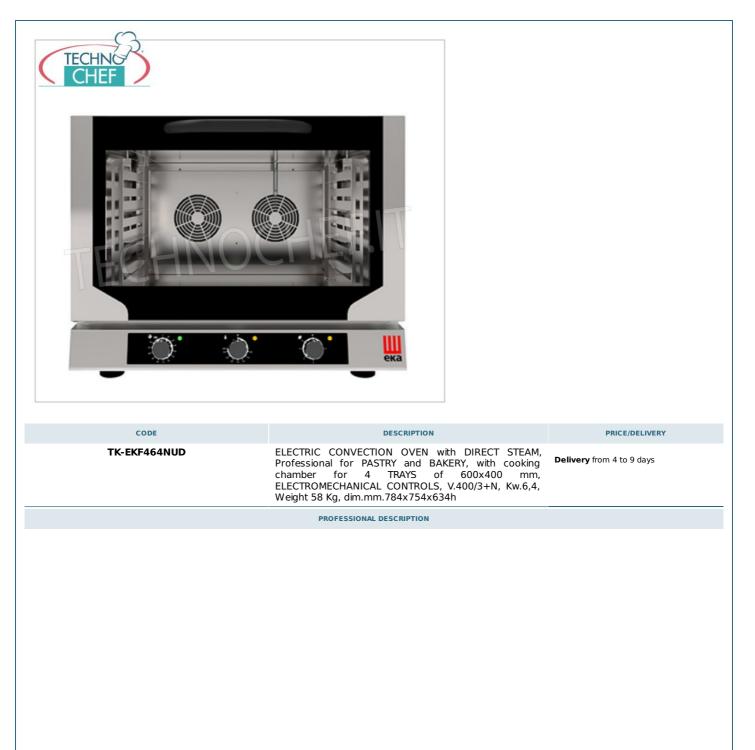

## ELECTRIC CONVECTION OVEN with DIRECT STEAM for PASTRY and BAKERY, with cooking chamber for 4 600x400 mm TRAYS:

- cooking chamber in AISI 304 stainless steel;
- lateral supports with guides for 4 trays of 600x400 mm, pitch 83 mm ;
- **box door** with **flap opening** (from top to bottom) and inspection glass;
- electromechanical controls located on the lower side with timer function, thermostat and steam and humidity selector in 5 positions ;
- direct steam in the cooking chamber activated with a special selector in 5 positions with humidification function ;
- adjustable temperature from 100° to 260°C with a special thermostat ;
- 2 fans in the cooking chamber with rotation inversion device (to the left and to the right);
- cooking chamber gasket built into the frame;
- forced cooling system of internal components;
- predisposition for manual washing of the cooking chamber;
- possibility of overlapping with another oven of the same type.

## Included :

 $\circ~$  Power cable 1600 mm long without plug.

## Accessories/Options :

- Oven stacking kit Cod.TK-EKKM4
- Aluminum tray, dim.mm.600x400x20h Cod.TK-KT9PA.
- Perforated aluminum tray, dim.mm.600x400x20h Cod.TK-KTF8PA.
- Perforated aluminum tray with 5 channels, dim.mm.600x400x20h Cod.TK-KTF9P.
- Chromed grid, dim.mm.600x400 Cod.TK-KG9P.
- AISI 304 stainless steel grate with 5 channels, dim.mm.600x400 Cod.TK-KG5CPX.
- Base support for ovens in 430 stainless steel, on legs with lower shelf Cod.TK-EKT411.
- Base support for ovens in 430 stainless steel, on legs with lower shelf and wheels Cod.TK-EKTR411.
- Base support for ovens in 430 stainless steel, with lower shelf and pairs of guides for inserting 6 Gastro-Norm 1/1 trays (530x325 mm), or 6 grids of 600x400 mm Cod.TK-EKTS411.
- Base support for ovens in 430 stainless steel, with lower shelf and wheels with pairs of guides for inserting 6 Gastro-Norm 1/1 trays (530x325 mm), or 6 grids of 600x400 mm Cod.TK-EKTRS411.
- Support for overlapping ovens in 430 stainless steel, on legs with lower shelf Cod.TK-EKT411D.
- Prover Cod.TK-EKL864N.
- Prover with wheels Cod.TK-EKL864NR.
- Condensing extractor hood Cod.TK-EKKC4.
- Shower kit with support Cod.TK-EKKD.
- Air flow reducer Cod.TK-EKRPA.
- Tank, It.7 Code TK-EKSA.
- Pump kit with hose and filter Cod.TK-KKPU.

## CE mark Made in Italv

| TECHNICAL CARD            |                                                                |             |                                  |
|---------------------------|----------------------------------------------------------------|-------------|----------------------------------|
| power supply              |                                                                | Trifase     |                                  |
| Volts                     |                                                                | V 400/3 +N  |                                  |
| frequency (Hz)            |                                                                | 50          |                                  |
| motor power capacity (Kw) |                                                                | 6,4         |                                  |
| net weight (Kg)           |                                                                | 58          |                                  |
| breadth (mm)              |                                                                | 784         |                                  |
| depth (mm)                |                                                                | 754         |                                  |
| height (mm)               |                                                                | 634         |                                  |
| TECHNICAL CARD            |                                                                |             |                                  |
| CODE/PICTURES             |                                                                | DESCRIPTION | PRICE/DELIVERY                   |
| TK-KG9P                   | <b>Bakery ovens and bakery</b><br>Chromed grid, dim.mm.600x400 |             | <b>Delivery</b> from 4 to 9 days |