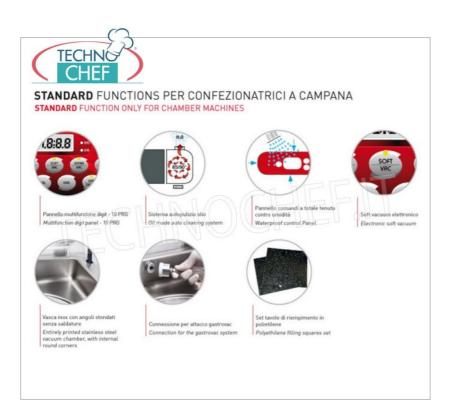

#### BELL VACUUM PACKAGING MACHINE on CABINET with WHEELS, with 2 SEALING BARS of 500 and 900 mm:

- made of stainless steel;
- vacuum chamber 920x570x220h mm, made of stainless steel molded in a single piece with rounded corners for maximum hygiene and easy cleaning;
- o 2 sealing bars of 500 and 900 mm, removable;
- $\circ$  vacuum pump of 100/120 meters / cubic / hour;
- 19 editable and customizable programs;
- 1 program for marinating meat;
- double sensor "empty + liquids";
- piston sealing bar, completely devoid of wiring for optimal and safe management of tank cleaning;
- self-cleaning / heating system of the pump for optimal management of the packaging machine, with relative reduction of maintenance times and costs;
- STEPVAC function for creating the vacuum of liquid products inside traditional vacuum bags;
- GASTROVAC function for creating external vacuum in GN containers;
- EXTRAVAC function, which offers a second vacuum phase lasting 5 seconds (particularly suitable for minced and boned meat);
- $\circ~$  reinforced sealing function for sealing thick bags and / or bags containing liquid / wet products;
- o quick stop / weld;
- carter with 90 ° opening to facilitate access to the inside of the packaging machine;
- standard filling platforms;
- o adjustable hinges;
- empty cycle at choice: by time or by percentage with automatic start at closing of the bell and automatic reopening at the end of the cycle;
- transparent tank lid with automatic lifting;
- o possibility of extra vacuum up to 99.9% for very humid products;
- Step Vac for emulsifiable products (vacuum cycle in stages).