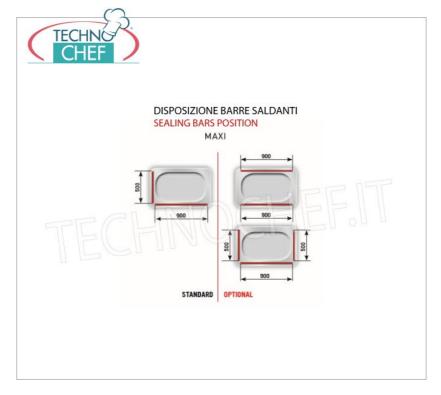

#### BELL VACUUM PACKAGING MACHINE on CABINET with WHEELS, with 2 SEALING BARS of 500 and 900 mm:

- made of stainless steel;
- vacuum chamber 920x570x220h mm, made of stainless steel molded in a single piece with rounded corners for maximum hygiene and easy cleaning;
- o 2 sealing bars of 500 and 900 mm, removable;
- $\circ$  vacuum pump of 100/120 meters / cubic / hour;
- 19 editable and customizable programs;
- 1 program for marinating meat;
- double sensor "empty + liquids";
- piston sealing bar, completely devoid of wiring for optimal and safe management of tank cleaning;
- self-cleaning / heating system of the pump for optimal management of the packaging machine, with relative reduction of maintenance times and costs;
- STEPVAC function for creating the vacuum of liquid products inside traditional vacuum bags;
- GASTROVAC function for creating external vacuum in GN containers;
- EXTRAVAC function, which offers a second vacuum phase lasting 5 seconds (particularly suitable for minced and boned meat);
- $\circ~$  reinforced sealing function for sealing thick bags and / or bags containing liquid / wet products;
- o quick stop / weld;
- carter with 90 ° opening to facilitate access to the inside of the packaging machine;
- standard filling platforms;
- o adjustable hinges;
- empty cycle at choice: by time or by percentage with automatic start at closing of the bell and automatic reopening at the end of the cycle;
- transparent tank lid with automatic lifting;
- o possibility of extra vacuum up to 99.9% for very humid products;
- Step Vac for emulsifiable products (vacuum cycle in stages).