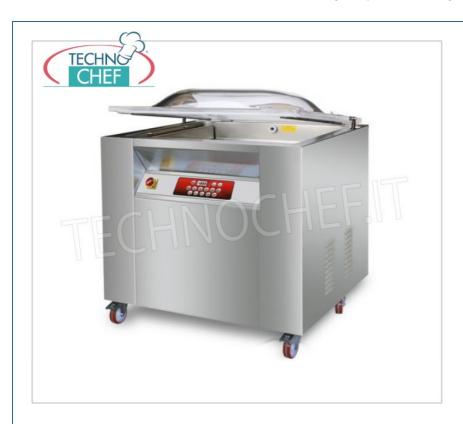

Services and Technologies for professional catering since 1973  $\,$ 

| CODE    | DESCRIPTION                                                                                                                                                                                                                                   | PRICE/DELIVERY                   |
|---------|-----------------------------------------------------------------------------------------------------------------------------------------------------------------------------------------------------------------------------------------------|----------------------------------|
| EM-MAXI | PROFESSIONAL BELL VACUUM PACKAGING MACHINE EUROMATIC on CABINET with WHEELS, CHAMBER mm.920x570x220h, 2 SEALING BARS of 500 and 900 mm, VACUUM PUMP of 100/120 meters / cubic / hour, V.380 / 3, Kw.2,4, Weight 200 Kg, dim.mm.1040x680x1050h | <b>Delivery</b> from 4 to 9 days |
|         |                                                                                                                                                                                                                                               |                                  |

#### BELL VACUUM PACKAGING MACHINE on CABINET with WHEELS, with 2 SEALING BARS of 500 and 900 mm:

- made of stainless steel;
- vacuum chamber 920x570x220h mm, made of stainless steel molded in a single piece with rounded corners for maximum hygiene and easy cleaning;
- o 2 sealing bars of 500 and 900 mm, removable;
- $\circ$  vacuum pump of 100/120 meters / cubic / hour;
- 19 editable and customizable programs;
- 1 program for marinating meat;
- double sensor "empty + liquids";
- piston sealing bar, completely devoid of wiring for optimal and safe management of tank cleaning;
- self-cleaning / heating system of the pump for optimal management of the packaging machine, with relative reduction of maintenance times and costs;
- STEPVAC function for creating the vacuum of liquid products inside traditional vacuum bags;
- GASTROVAC function for creating external vacuum in GN containers;
- EXTRAVAC function, which offers a second vacuum phase lasting 5 seconds (particularly suitable for minced and boned meat);
- $\circ~$  reinforced sealing function for sealing thick bags and / or bags containing liquid / wet products;
- o quick stop / weld;
- carter with 90 ° opening to facilitate access to the inside of the packaging machine;
- standard filling platforms;
- o adjustable hinges;
- empty cycle at choice: by time or by percentage with automatic start at closing of the bell and automatic reopening at the end of the cycle;
- transparent tank lid with automatic lifting;
- o possibility of extra vacuum up to 99.9% for very humid products;
- Step Vac for emulsifiable products (vacuum cycle in stages).