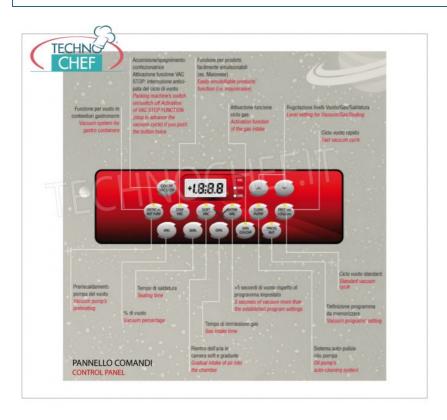

#### BELL VACUUM PACKAGING MACHINE on CABINET with WHEELS, with 2 SEALING BARS of 500 and 900 mm:

- made of stainless steel;
- vacuum chamber 920x570x220h mm, made of stainless steel molded in a single piece with rounded corners for maximum hygiene and easy cleaning;
- o 2 sealing bars of 500 and 900 mm, removable;
- $\circ$  vacuum pump of 100/120 meters / cubic / hour;
- 19 editable and customizable programs;
- 1 program for marinating meat;
- double sensor "empty + liquids";
- piston sealing bar, completely devoid of wiring for optimal and safe management of tank cleaning;
- self-cleaning / heating system of the pump for optimal management of the packaging machine, with relative reduction of maintenance times and costs;
- STEPVAC function for creating the vacuum of liquid products inside traditional vacuum bags;
- GASTROVAC function for creating external vacuum in GN containers;
- EXTRAVAC function, which offers a second vacuum phase lasting 5 seconds (particularly suitable for minced and boned meat);
- $\circ~$  reinforced sealing function for sealing thick bags and / or bags containing liquid / wet products;
- o quick stop / weld;
- carter with 90 ° opening to facilitate access to the inside of the packaging machine;
- standard filling platforms;
- o adjustable hinges;
- empty cycle at choice: by time or by percentage with automatic start at closing of the bell and automatic reopening at the end of the cycle;
- transparent tank lid with automatic lifting;
- o possibility of extra vacuum up to 99.9% for very humid products;
- Step Vac for emulsifiable products (vacuum cycle in stages).