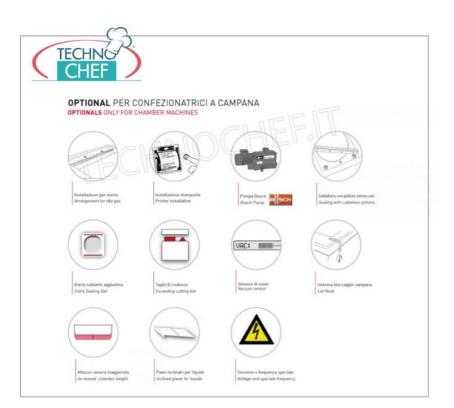

#### **ACCESSORIES / OPTIONALS:**

- o possibility of vacuuming in external containers or Gastro-Norm basins by means of a special kit Code EMATUBOGN.
- o predisposition for inert gas kit Code EMGASINERTE.
- o label printer Code EMST.
- vacuum sensor in the chamber Code EMSV.
- o sealing bar with piston lifting Code EMBSP.
- sealing bar with envelope excess cut (scrap) Code EMTS.
- o additional sealing bar Code EMBS.
- bell stop bar Code EMBF.
- o inclined plane for liquid packaging Code EMPI.