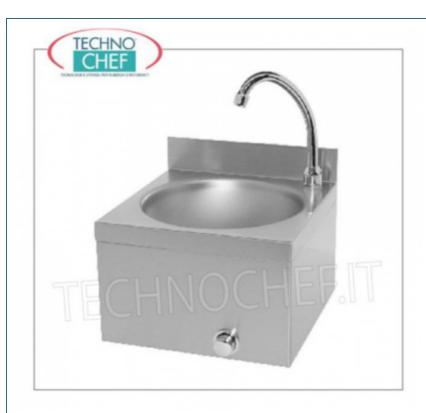

Services and Technologies for professional catering since 1973

| CODE | DESCRIPTION                                                                                                                                     | PRICE/DELIVERY                   |
|------|-------------------------------------------------------------------------------------------------------------------------------------------------|----------------------------------|
|      | Stainless steel wall-mounted hand basin with upstand, 260 mm diameter bowl, knee-operated dispenser with timer, weight 4.9 kg, dim.310X300X260h | <b>Delivery</b> from 4 to 9 days |

## HAND WASH BASIN with KNEE CONTROL, wall mounted:

- made of AISI 304 stainless steel;
- $\circ~$  deep-drawn tub diameter 260 mm , with 1/2 drain hole;
- knee-operated regulator with TIMED TAP duration 20 seconds;
- $\circ~$  upstand dimensions : H 60 mm, flattened with 30 mm blade edge;
- hot and cold water mixer .