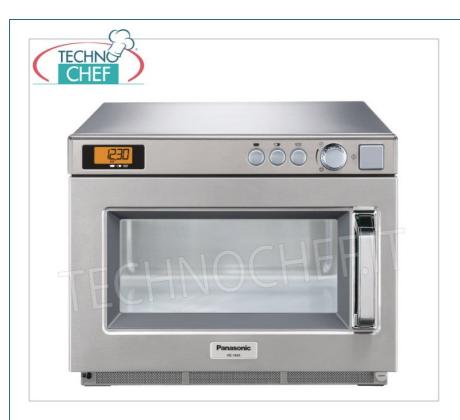

Services and Technologies for professional catering since 1973

| CODE      | DESCRIPTION                                                                                                                                                                                                     | PRICE/DELIVERY                   |
|-----------|-----------------------------------------------------------------------------------------------------------------------------------------------------------------------------------------------------------------|----------------------------------|
| SI-NE1843 | PANASONIC Professional microwave oven, with MANUAL CONTROLS, chamber mm 330x310x175h, suitable for GN 1/2 pan, power output W 1800, 2 magnetrons of 900 W, V.230/1, Kw.2,83, weight 30 Kg, dim .mm.422x508x337h | <b>Delivery</b> from 4 to 9 days |

## PROFESSIONAL DESCRIPTION

Professional PANASONIC microwave oven, with MANUAL CONTROLS, suitable for Gastro-Norm 1/2 trays, power output 1800 Watt:

- internal and external structure in stainless steel;
- sealed glass-ceramic fixed plate;
- o power output : High 1800 Watt, Medium 900 Watt, Defrost 340 Watt;
- $\circ$  2 x 900 Watt magnetrons ;
- cooking chamber mm 330x310x175h , 18 litres, suitable for Gastro-Norm 1/2 grills or trays (mm.325x265);
- manual controls;
- **timer** : min 30;
- $\circ$  LED lighting;
- LCD display ;
- side door opening;
- o possibility of being superimposed;