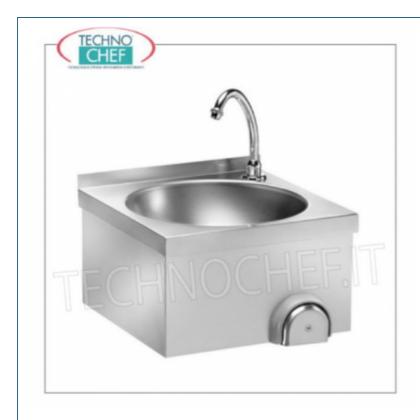

Services and Technologies for professional catering since 1973

| CODE    | DESCRIPTION                                                                                                                                 | PRICE/DELIVERY                   |
|---------|---------------------------------------------------------------------------------------------------------------------------------------------|----------------------------------|
| FO-LM40 | Wall-mounted stainless steel hand basin with upstand, circular bowl complete with knee control with timed spout, dimensions 400x400x320h mm | <b>Delivery</b> from 4 to 9 days |

## HAND WASH BASIN with KNEE CONTROL, wall-mounted:

- made of **stainless steel**;
- circular bowl with rear upstand;
- $\circ~$  knee-operated regulator with TIMED TAP .