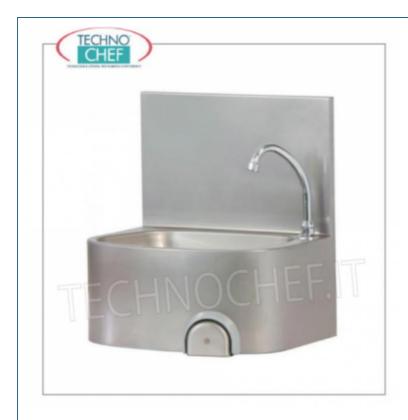

Services and Technologies for professional catering since 1973

| CODE    | DESCRIPTION                                                                                                                      | PRICE/DELIVERY                   |
|---------|----------------------------------------------------------------------------------------------------------------------------------|----------------------------------|
| FO-LM48 | Stainless steel wall-mounted hand basin with back, knee control with timed spout, on rounded cabinet, dimensions 480x350x530h mm | <b>Delivery</b> from 4 to 9 days |

## WASHBASINS with KNEE CONTROL and BACKREST , can be installed on the wall:

- made of **stainless steel**;
- $\circ~$  knee-operated regulator with TIMED TAP ;
- rounded external cabinet .

## CE mark

| CE IIIIR       |              |     |
|----------------|--------------|-----|
| TECHNICAL CARD |              |     |
|                | breadth (mm) | 480 |
|                | depth (mm)   | 350 |
|                | height (mm)  | 530 |
| I              |              |     |