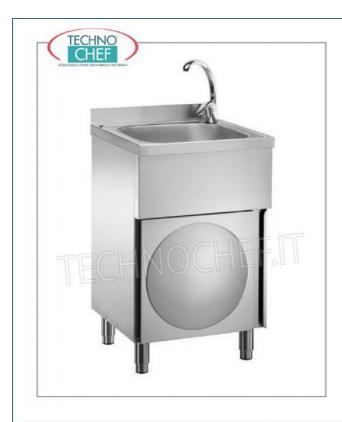

Services and Technologies for professional catering since 1973

| CODE      | DESCRIPTION                                                                                                                                  | PRICE/DELIVERY                   |
|-----------|----------------------------------------------------------------------------------------------------------------------------------------------|----------------------------------|
| FO-LC50MM | Stainless steel hand / tool washer on cabinet with hinged door, 400x400x250 mm tank, with hot / cold water mixer, dimensions 500X500X850h mm | <b>Delivery</b> from 4 to 9 days |

## HAND WASHING MACHINE / TOOL WASHER on FURNITURE with hinged door:

- made of **stainless steel**;
- $\circ~$  hand / tool washer on cabinet with hinged door ;
- $\circ~$  400x400x250 mm tank with rear upstand ;
- $\circ~$  hot and cold water mixer .