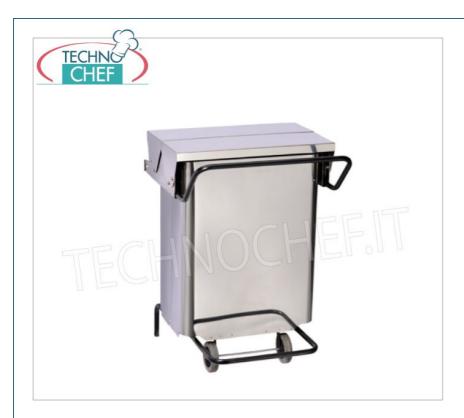

## ${\bf STAINLESS} \ {\bf STEEL} \ {\bf WASTE} \ {\bf BIN} \ {\bf on} \ {\bf WHEELS}, \ {\bf PEDAL} \ {\bf LID} \ {\bf with} \ {\bf CENTRAL} \ {\bf OPENING}, \ {\bf 70} \ {\bf litres} :$

- $\circ~$  structure and lid in bright AISI 430 stainless steel ;
- $\circ\;$  special lid opening with lateral sliding ;
- $\circ~$  pedal and handle in steel painted with epoxy powder;
- capacity 70 litres;
- removable front to facilitate bag replacement;
- large pedal for use compliant with the HACCP method;
- rubber wheels , for easy movement ;
- elastic bag holder;
- $\circ~$  designed to be  $\emph{inserted}~\emph{under}~\emph{the}~\emph{worktop}$  (clearance) in professional kitchens;
- patented product;
- new opening/closing system that allows the cable to be replaced when necessary.

## CE mark Made in Italy

| TECHNICAL CARD  |     |  |
|-----------------|-----|--|
| net weight (Kg) | 13  |  |
| breadth (mm)    | 550 |  |
| depth (mm)      | 520 |  |
| height (mm)     | 725 |  |
|                 |     |  |