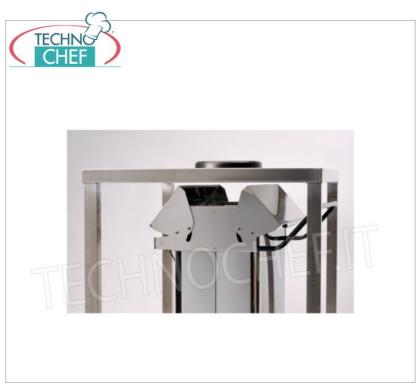

## ${\bf STAINLESS} \ {\bf STEEL} \ {\bf WASTE} \ {\bf BIN} \ {\bf on} \ {\bf WHEELS}, \ {\bf PEDAL} \ {\bf LID} \ {\bf with} \ {\bf CENTRAL} \ {\bf OPENING}, \ {\bf 70} \ {\bf litres} :$

- $\circ~$  structure and lid in bright AISI 430 stainless steel ;
- $\circ\;$  special lid opening with lateral sliding ;
- $\circ~$  pedal and handle in steel painted with epoxy powder;
- capacity 70 litres;
- removable front to facilitate bag replacement;
- large pedal for use compliant with the HACCP method;
- rubber wheels , for easy movement ;
- elastic bag holder;
- $\circ~$  designed to be  $\emph{inserted}~\emph{under}~\emph{the}~\emph{worktop}$  (clearance) in professional kitchens;
- patented product;
- new opening/closing system that allows the cable to be replaced when necessary.