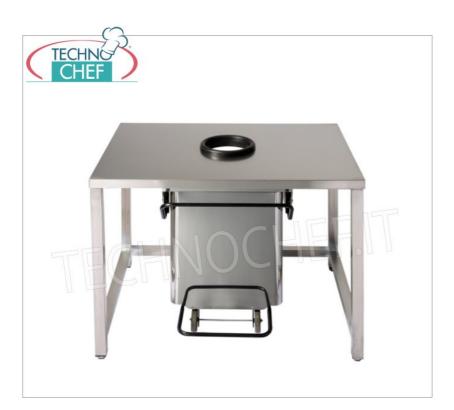

## ${\bf STAINLESS} \ {\bf STEEL} \ {\bf WASTE} \ {\bf BIN} \ {\bf on} \ {\bf WHEELS}, \ {\bf PEDAL} \ {\bf LID} \ {\bf with} \ {\bf CENTRAL} \ {\bf OPENING}, \ {\bf 70} \ {\bf litres} :$

- $\circ~$  structure and lid in bright AISI 430 stainless steel ;
- $\circ\;$  special lid opening with lateral sliding ;
- $\circ~$  pedal and handle in steel painted with epoxy powder;
- capacity 70 litres;
- removable front to facilitate bag replacement;
- large pedal for use compliant with the HACCP method;
- rubber wheels , for easy movement ;
- elastic bag holder;
- $\circ~$  designed to be  $\emph{inserted}~\emph{under}~\emph{the}~\emph{worktop}$  (clearance) in professional kitchens;
- patented product;
- new opening/closing system that allows the cable to be replaced when necessary.