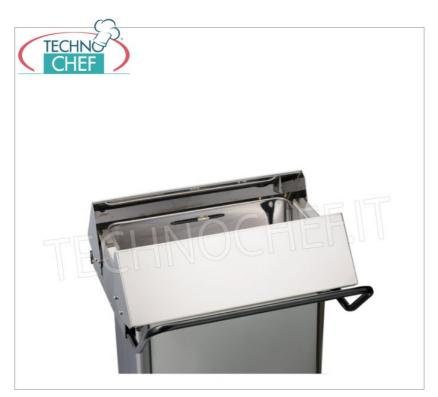

## ${\bf STAINLESS} \ {\bf STEEL} \ {\bf WASTE} \ {\bf BIN} \ {\bf on} \ {\bf WHEELS}, \ {\bf PEDAL} \ {\bf LID} \ {\bf with} \ {\bf CENTRAL} \ {\bf OPENING}, \ {\bf 70} \ {\bf litres} :$

- $\circ~$  structure and lid in bright AISI 430 stainless steel ;
- $\circ\;$  special lid opening with lateral sliding ;
- $\circ~$  pedal and handle in steel painted with epoxy powder;
- capacity 70 litres;
- removable front to facilitate bag replacement;
- large pedal for use compliant with the HACCP method;
- rubber wheels , for easy movement ;
- elastic bag holder;
- $\circ~$  designed to be  $\emph{inserted}~\emph{under}~\emph{the}~\emph{worktop}$  (clearance) in professional kitchens;
- patented product;
- new opening/closing system that allows the cable to be replaced when necessary.