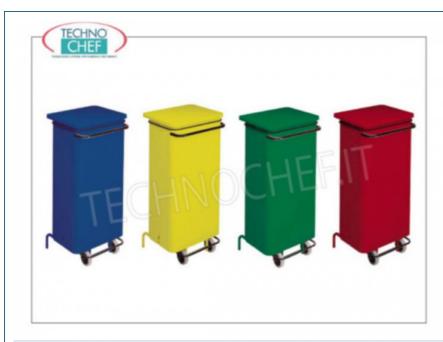

# METAL WASTE BIN painted on WHEELS, COVERS with PEDAL OPENING, from 110 liters:

- metal structure and cover painted with epoxy powder , in various colors for the SEPARATE COLLECTION;
- removable front to facilitate bag replacement;
- capacity 110 liters;
- large pedal for use in accordance with the HACCP method;
- elastic bag holder;
- $\circ~$  rubber wheels , diameter 95 mm, for easier movement .

## **AVAILABLE MODELS**

**Delivery** from 4 to 9 days

Dustbins for separate waste collection BLUE painted metal dustbin on wheels, lid with pedal opening, 110 liters, dim.mm.480x420x965h

MY-791226

**Delivery** from 4 to 9 days

Dustbins for separate waste collection YELLOW painted metal dust bin on wheels, lid with pedal  $\,$ opening, 110 liters, dim.mm.480x420x965h

MY-791227

**Delivery** from 4 to 9 days

**Dustbins for separate waste collection**RED painted metal dustbin on wheels, lid with pedal opening, 110 liters, dim.mm.480x420x965h

MY-791228

**Delivery** from 4 to 9 days

**Dustbins for separate waste collection**GREEN painted metal dustbin on wheels, lid with pedal opening, 110 liters, dim.mm.480x420x965h