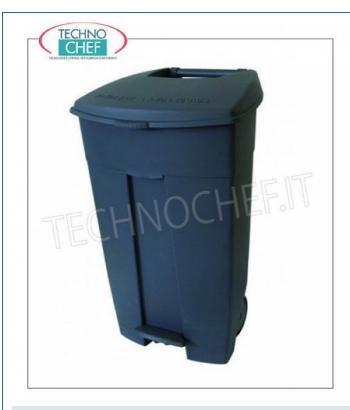

# POLYETHYLENE PUMPING ON WHEELS, COVER WITH PEDAL OPENING, 120 liters:

- Made of high intensity polyethylene, in gray or white colors;
- $\circ \ \ \textbf{Varnished aluminum opening system} \ ;$
- $\circ \ \ \, \text{Capacity 120 liters} \ ;$
- $\bullet \ \ \textbf{Ergonomic handle} \ ; \\$
- $\circ$  Wheels for easy casting;
- $\circ~$  Wide pedal for use confirms the HACCP method;
- $\circ~$  Robust and easy to maintain .

# **AVAILABLE MODELS**

MY-102530

**Delivery** from 4 to 9 days

Plastic waste bins

Gray polyethylene dustbin on wheels, lid with pedal opening, 120 liters, dim.mm.560x480x890h

MY-102534

**Delivery** from 4 to 9 days