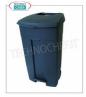

# **AVAILABLE MODELS**

MY-102530

**Delivery** from 4 to 9 days

Plastic waste bins

Gray polyethylene dustbin on wheels, lid with pedal opening, 120 liters, dim.mm.560x480x890h

MY-102534

**Delivery** from 4 to 9 days