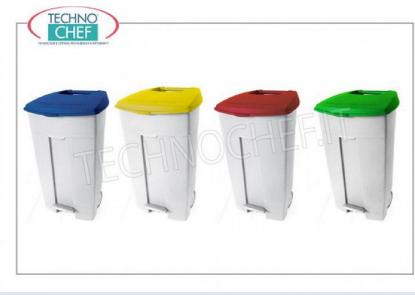

## POLYETHYLENE WASTE BINS on WHEELS, COLORED LIDS with PEDAL OPENING, of 120 liters:

- made of high intensity white polyethylene ;
- opening system in painted aluminum ;
- $\circ~$  colored lids for boost the DIFFERENTIATED COLLECTION;
- capacity 120 liters ;
- ergonomic handles ;
- wheels for easy movement ;
- large pedal for use with HACCP method confirmations;
- $\circ~$  robust and easy to maintain .