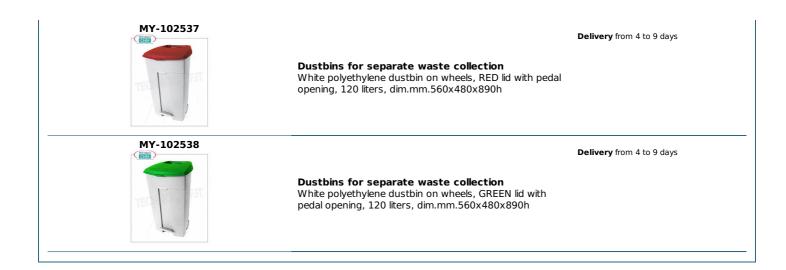

## **Optional / Accessories :**

• Pack of 20 rolls of 10 recyclable black bags, 130 liters, dim.mm.800x1100h, thickness: 49 microns - Code MY-798080.

|           | TECHNIC                                                                                                                                                  | AL CARD  |                                  |
|-----------|----------------------------------------------------------------------------------------------------------------------------------------------------------|----------|----------------------------------|
|           | breadth (mm)                                                                                                                                             | 560      |                                  |
|           | depth (mm)                                                                                                                                               | 480      |                                  |
|           | height (mm)                                                                                                                                              | 890      |                                  |
|           | AVAILABL                                                                                                                                                 | E MODELS |                                  |
| MY-102535 | <b>Dustbins for separate waste collection</b><br>White polyethylene dustbin on wheels, BLUE lid with<br>pedal opening, 120 liters, dim.mm.560x480x890h   |          | <b>Delivery</b> from 4 to 9 days |
| MY-102536 | <b>Dustbins for separate waste collection</b><br>White polyethylene dustbin on wheels, YELLOW lid with<br>pedal opening, 120 liters, dim.mm.560x480x890h |          | <b>Delivery</b> from 4 to 9 days |