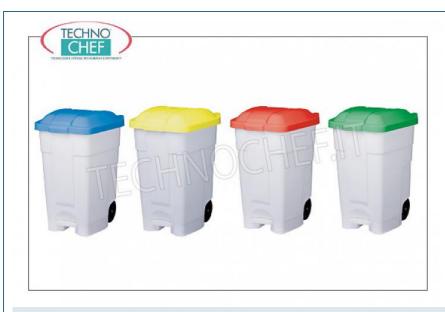

# WHITE POLYETHYLENE BINS on WHEELS, COLORED LIDS with PEDAL OPENING, 70 liters:

- made of polyethylene high intensity white;
- $\circ\,$  colored lids to encourage the SEPARATE COLLECTION ;
- capacity 70 liters;
- ergonomic handles;
- wheels for easy movement;
- large pedal for use with HACCP method confirmations;
- robust and easy to maintain .

# **AVAILABLE MODELS**

MY-102545

**Delivery** from 4 to 9 days

**Dustbins for separate waste collection**White polyethylene dustbin on wheels, BLUE lid with pedal opening, 70 liters, dim.mm.510x575x700h

MY-102546

**Delivery** from 4 to 9 days

**Dustbins for separate waste collection**White polyethylene dustbin on wheels, YELLOW lid with pedal opening, 70 liters, dim.mm.510x575x700h

MY-102547

**Delivery** from 4 to 9 days

**Dustbins for separate waste collection**White polyethylene dustbin on wheels, RED lid with pedal opening, 70 liters, dim.mm.510x575x700h

MY-102548

**Delivery** from 4 to 9 days

**Dustbins for separate waste collection**White polyethylene dustbin on wheels, GREEN lid with pedal opening, 70 liters, dim.mm.510x575x700h