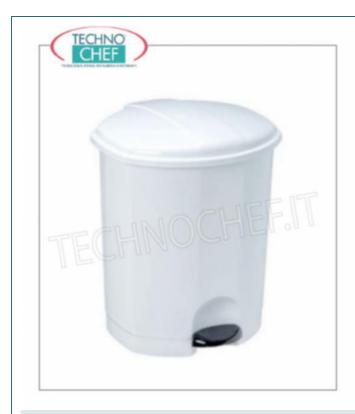

# WASHBASIN IN WHITE POLYPROPYLENE, LID WITH PEDAL OPENING, COMPLETE RANGE from 3 to 50 liters:

- made of polypropylene high intensity white;
- $\circ\,$  plastic lid opening system ;
- inner plastic bucket with handle;
- stable and easy to maintain;
- $\circ~$  use of HACCP method confirmations.

# Plastic waste bins

White polypropylene dustbin, lid with pedal opening, 5 liters, dim.mm.200x210x240h, price each - Available in packs of 12 pieces

MY-909107

**Delivery** from 4 to 9 days