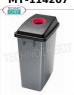

# Waste paper

Polypropylene waste paper bin, with integrated handles and lid with RED upper hole, 60 liters, dim.mm.450x310x660h

MY-114208

**Delivery** from 4 to 9 days