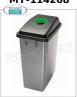

# Waste paper

Polypropylene waste paper bin, with integrated handles and lid with RED upper hole, 60 liters, dim.mm.450x310x660h

MY-114208

**Delivery** from 4 to 9 days