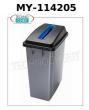

# Waste paper

Polypropylene waste paper bin, with integrated handles and lid with BLUE upper slot, 60 liters, dim.mm.450x310x660h

MY-114206

**Delivery** from 4 to 9 days