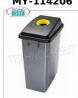

# Waste paper

Polypropylene waste paper bin, with integrated handles and lid with YELLOW upper hole, 60 liters, dim.mm.450x310x660h

MY-114207

# **Delivery** from 4 to 9 days