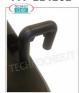

## Optional / Accessories :

- o trolley with wheels, dim.mm.470x325x150h Cod.MY-114201
- set of 2 trolley lock hooks Cod.MY-114202

CODE/PICTURES DESCRIPTION PRICE/DELIVERY

MY-114202

**Delivery** from 4 to 9 days

gettacarte

Set 2 hooks blocks trolley

MY-114201

**Delivery** from 4 to 9 days

gettacarte