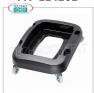

## Optional / Accessories :

- o trolley with wheels, dim.mm.470x325x150h Cod.MY-114201
- set of 2 trolley lock hooks Cod.MY-114202

Trolley with wheels, dim.mm.470x325x150h