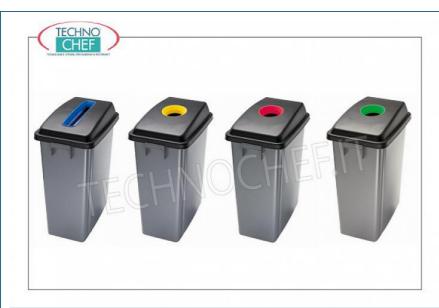

#### PROFESSIONAL DESCRIPTION

POLYPROPYLENE CARTRIDGE, with INTEGRATED HANDLES and 4 DIFFERENT TYPES OF COVER with UPPER OPENING, from 60 liters:

- high density polypropylene structure ;
- capacity 60 liters;
- integrated handles ;
- 4 different types of lid with top opening , for differentiated collection ;
- compact design for easy placement in small spaces;
- $\circ\,$  easy to clean and maintain ;
- $\circ~$  ideal for  $\mbox{offices}$  and for the  $\mbox{catering sector}$  .

# Waste paper

Polypropylene waste paper bin, with integrated handles and lid with BLUE upper slot, 60 liters, dim.mm.450x310x660h

MY-114206

**Delivery** from 4 to 9 days

# Waste paper

Polypropylene waste paper bin, with integrated handles and lid with YELLOW upper hole, 60 liters, dim.mm.450x310x660h

MY-114207

# Waste paper

Polypropylene waste paper bin, with integrated handles and lid with RED upper hole, 60 liters, dim.mm.450x310x660h

MY-114208

**Delivery** from 4 to 9 days

## Waste paper

Polypropylene waste paper bin, with integrated handles and lid with GREEN upper hole, 60 liters, dim.mm.450x310x660h

| TE | CHN | IICAL | CARD |
|----|-----|-------|------|
|    |     |       |      |