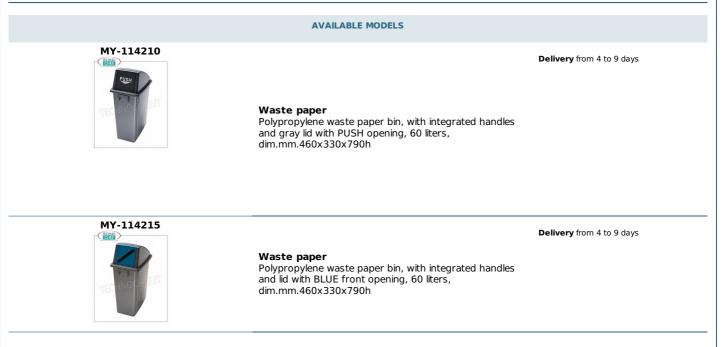

## CE marking

| MY-114216      | <b>Waste paper</b><br>Polypropylene waste paper bin, with integrated handles<br>and lid with YELLOW front hole, 60 liters,<br>dim.mm.460x330x790h | <b>Delivery</b> from 4 to 9 days |
|----------------|---------------------------------------------------------------------------------------------------------------------------------------------------|----------------------------------|
| TECHNICAL CARD |                                                                                                                                                   |                                  |
| CODE/PICTURES  | DESCRIPTION                                                                                                                                       | PRICE/DELIVERY                   |
| MY-114202      | <b>gettacarte</b><br>Set 2 hooks blocks trolley                                                                                                   | <b>Delivery</b> from 4 to 9 days |
| MY-114201      | <b>gettacarte</b><br>Trolley with wheels, dim.mm.470x325x150h                                                                                     | <b>Delivery</b> from 4 to 9 days |