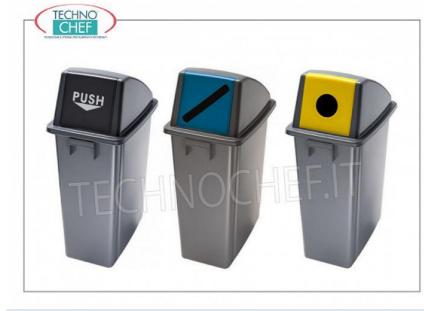

Services and Technologies for professional catering since 1973

PROFESSIONAL DESCRIPTION

POLYPROPYLENE PAPER WASH, with INTEGRATED HANDLES and 3 DIFFERENT TYPES OF LID with FRONT OPENING, from 60 liters:

- $\circ~$  high density polypropylene structure ;
- capacity 60 liters ;
- integrated handles ;
- 3 different types of covers with front opening , for differentiated collection ;
- compact design for easy placement in small spaces ;
- easy to clean and maintain ;
- $\circ~$  ideal for offices~and~for~the~catering~sector .