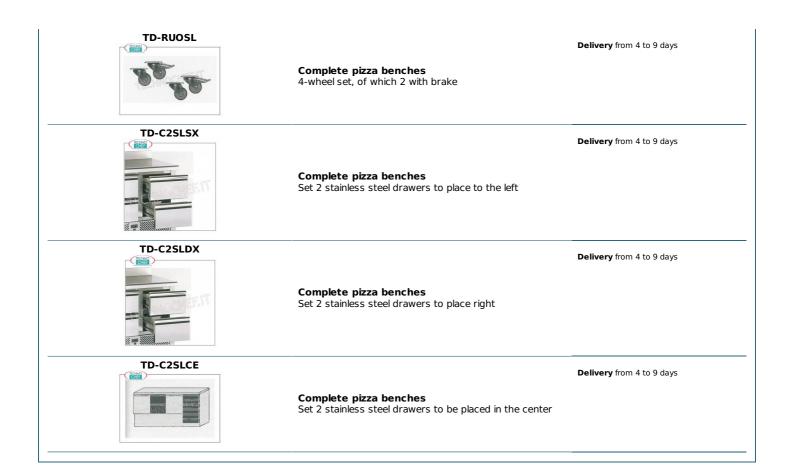

## **Options/Accessories** :

- Plasticized grid GN 1/1 (MM.530X325) Cod.TD-GRPLTGN.
- L-shaped stainless steel guides Cod.TD-GLSAL.
- Set of 2 stainless steel drawers to be placed on the left Cod.TD-C2SLSX.
- Set of 2 stainless steel drawers to be positioned on the right Cod.TD-C2SLDX.
- Set of 2 stainless steel drawers to be placed in the center Cod.TD-C2SLCE.
- Kit of 4 wheels, 2 of which with brake Cod.TD-RUOSL.
- Set of 4 legs, for pizza counters Cod.TD-PDSAL.