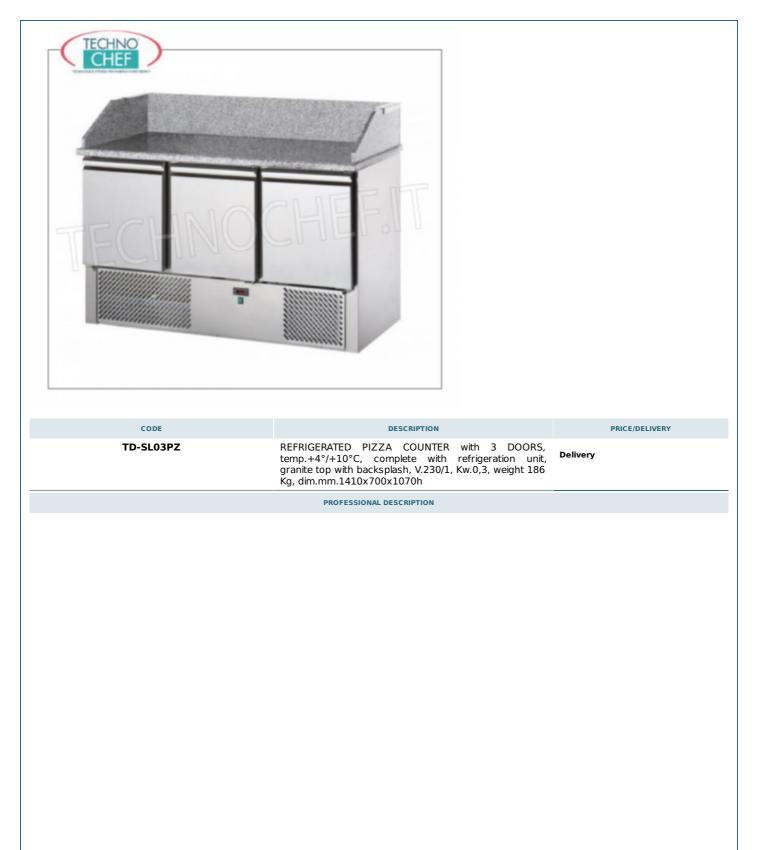

## Mod.TD-SL03PZ - REFRIGERATED PIZZA COUNTER, with 3 DOORS and GRANITE TOP with UPSTAND:

• internal and external structure in stainless steel, with external bottom in galvanized steel;

- capacity liters 350 ;
- temperature +4°/+10°C;
- 3 refrigerated compartments for Gastro-Norm 1/1 trays or grills (mm.530x325);
- granite top with backsplash ;
- **static refrigeration** with air agitator;
- removable cooling unit ;
- R404A/R507 refrigerant gas.
- electronic control panel;
- automatic defrost ;
- automatic evaporation of condensed water;
- opening engine compartment;
- rounded internal corners ;
- CFC-free polyurethane insulation;
- insulation thickness 40 mm ;
- doors with automatic closing and magnetic gasket;
- height adjustable plastic feet.

## Included :

 $\circ~$  N.1 rilsan grid GN 1/1 (mm.530x325) and 2 stainless steel guides for the door.

## NB: Trays or Grids GN 1/1 - NOT INCLUDED.

CE mark Made in Italy

| TECHNICAL CARD                                                                                                                   |                                                                                           |                                                                                      |  |
|----------------------------------------------------------------------------------------------------------------------------------|-------------------------------------------------------------------------------------------|--------------------------------------------------------------------------------------|--|
| supply                                                                                                                           | Monofase                                                                                  |                                                                                      |  |
| Volts                                                                                                                            | V 230/3                                                                                   |                                                                                      |  |
| cy (Hz)                                                                                                                          | 50                                                                                        |                                                                                      |  |
| motor power capacity (Kw)                                                                                                        |                                                                                           |                                                                                      |  |
| net weight (Kg) 186                                                                                                              |                                                                                           | 186                                                                                  |  |
| h (mm)                                                                                                                           | 1410                                                                                      |                                                                                      |  |
| h (mm)                                                                                                                           | 700                                                                                       |                                                                                      |  |
| it (mm)                                                                                                                          | 1070                                                                                      |                                                                                      |  |
| TECHNICAL CARD                                                                                                                   |                                                                                           |                                                                                      |  |
|                                                                                                                                  | DESCRIPTION                                                                               | PRICE/DELIVERY                                                                       |  |
| <b>Delivery</b> from 8 to 15 days<br><b>Complete pizza benches</b><br>ELLE stainless steel guides for inserting Plasticate grids |                                                                                           |                                                                                      |  |
| <b>TECHNOCHEF - Plastic coated grill GN 1/1,<br/>Mod.GRPLTGN</b><br>Gastro-Norm plasticized grill 1/1 (mm.530x325)               |                                                                                           | <b>Delivery</b> from 4 to 9 days                                                     |  |
|                                                                                                                                  | supply<br>Volts<br>cy (Hz)<br>ty (Kw)<br>ht (Kg)<br>h (mm)<br>t (mm)<br>t (mm)<br>TECHNIC | supplyMonofaseVoltsV 230/3cy (Hz)50ty (Kw)0,3ht (Kg)186h (mm)14107001070TECHNIC CARD |  |