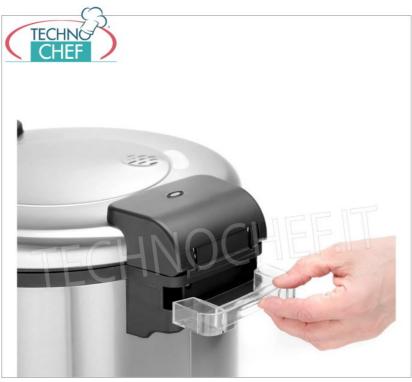

## ELECTRIC RICE COOKER for approximately 30 PORTIONS, 5.4 liter capacity:

- $\circ~$  container coated in non-stick material ;
- suitable for approximately 30 portions;
- capacity 5.4 liters;
- $\,\circ\,$  automatic holding function at the end of cooking;
- thermal radiation occurs from the bottom and the wall for optimal cooking and maintenance;
- complete with spoon and measuring cup.