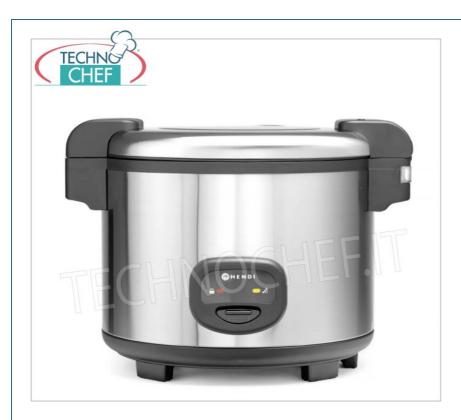

Services and Technologies for professional catering since 1973

| HF-240403  Electric rice cooker for approximately 30 portions, with automatic holding function at the end of cooking, capacity 5.4 litres, V.230/1, Kw.1.95, Weight 9.36 Kg, dim.mm.455x455x380h | CODE | DESCRIPTION                                                                                              | PRICE/DELIVERY                   |
|--------------------------------------------------------------------------------------------------------------------------------------------------------------------------------------------------|------|----------------------------------------------------------------------------------------------------------|----------------------------------|
|                                                                                                                                                                                                  |      | automatic holding function at the end of cooking, capacity 5.4 litres, V.230/1, Kw.1.95, Weight 9.36 Kg, | <b>Delivery</b> from 4 to 9 days |

## ELECTRIC RICE COOKER for approximately 30 PORTIONS, 5.4 liter capacity:

- $\circ~$  container coated in non-stick material ;
- suitable for approximately 30 portions;
- capacity 5.4 liters;
- $\,\circ\,$  automatic holding function at the end of cooking;
- thermal radiation occurs from the bottom and the wall for optimal cooking and maintenance;
- complete with spoon and measuring cup.