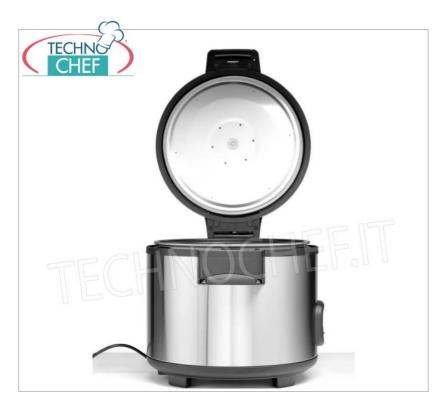

## ELECTRIC RICE COOKER for approximately 30 PORTIONS, 5.4 liter capacity:

- $\circ~$  container coated in non-stick material ;
- suitable for approximately 30 portions;
- capacity 5.4 liters;
- $\,\circ\,$  automatic holding function at the end of cooking;
- thermal radiation occurs from the bottom and the wall for optimal cooking and maintenance;
- complete with spoon and measuring cup.