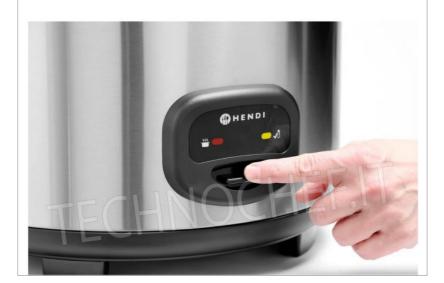

## ELECTRIC RICE COOKER for approximately 30 PORTIONS, 5.4 liter capacity:

- $\circ~$  container coated in non-stick material ;
- suitable for approximately 30 portions;
- capacity 5.4 liters;
- $\,\circ\,$  automatic holding function at the end of cooking;
- thermal radiation occurs from the bottom and the wall for optimal cooking and maintenance;
- complete with spoon and measuring cup.