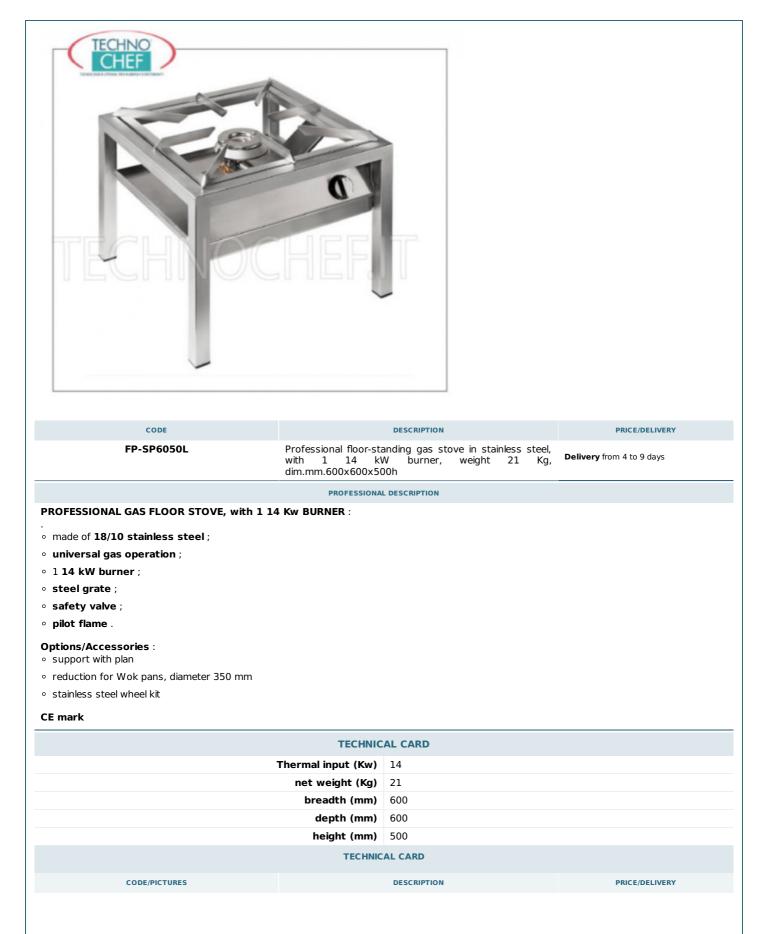

TECNOSERVICE'21 srl by Tinti Sergio Via Carlo Pisacane, 134 61032 Fano (PU) Italy P.IVA IT0200411413 Tel. +39 0721 805911 FAX +39 0721 809794 e-mail: staff@technochef.it www.technochef.it www.technochef.eu

Services and Technologies for professional catering since 1973



| <b>Technochef - Reduction for WOK pans diameter<br/>350 mm</b><br>Reduction for WOK pans diameter 350 mm, to be used<br>on stoves Cod.SP6050L - SP6050LMIR | Delivery                                                                                                                                                                                                                                                                                                                   |
|------------------------------------------------------------------------------------------------------------------------------------------------------------|--------------------------------------------------------------------------------------------------------------------------------------------------------------------