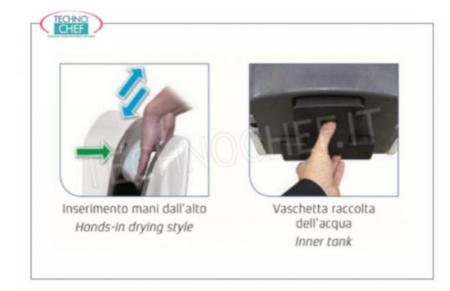

TECNOSERVICE'21 srl by Tinti Sergio Via Carlo Pisacane, 134 61032 Fano (PU) Italy P.IVA IT0200411413 Tel. +39 0721 805911 FAX +39 0721 809794 e-mail: staff@technochef.it www.technochef.it www.technochef.eu

Services and Technologies for professional catering since 1973



- engine speed 28,000 rpm;
- ideal for high user areas ;
- noise level (from 2 m): 75 db.

## CE mark

| TECHNICAL CARD            |          |
|---------------------------|----------|
| power supply              | Monofase |
| Volts                     | V 230/1  |
| frequency (Hz)            | 5060     |
| motor power capacity (Kw) | 1,75     |
| breadth (mm)              | 300      |

| depth (mm)  | 230 |
|-------------|-----|
| height (mm) | 650 |
|             |     |