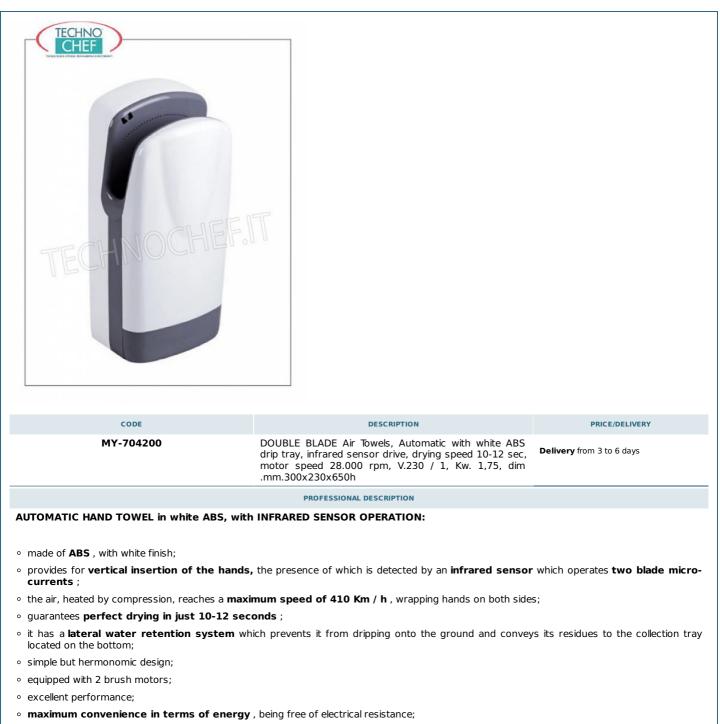

Services and Technologies for professional catering since 1973

- engine speed 28,000 rpm;
- ideal for high user areas ;
- noise level (from 2 m): 75 db.

## CE mark

| TECHNICAL CARD            |          |
|---------------------------|----------|
| power supply              | Monofase |
| Volts                     | V 230/1  |
| frequency (Hz)            | 5060     |
| motor power capacity (Kw) | 1,75     |
| breadth (mm)              | 300      |

| depth (mm)  | 230 |
|-------------|-----|
| height (mm) | 650 |
|             |     |