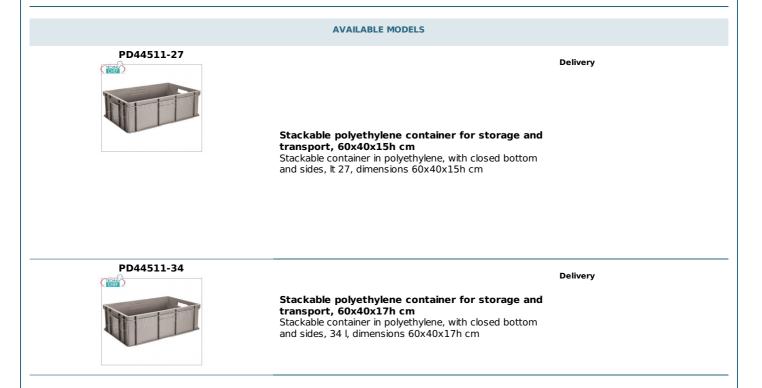

| PD44511-38 | Stackable polyethylene container for storage and<br>transport, 60x40x20h cm - complete range<br>Stackable container in polyethylene, with closed bottom<br>and sides, lt 38, dimensions 60x40x20h cm | Delivery |
|------------|------------------------------------------------------------------------------------------------------------------------------------------------------------------------------------------------------|----------|
| PD44511-42 | <b>Stackable polyethylene container for storage and transport, 60x40x22h cm</b><br>Stackable container in polyethylene, with closed bottom and sides, 42 l, dimensions 60x40x22h cm                  | Delivery |
| PD44511-63 | Stackable polyethylene container for storage and<br>transport, 60x40x32h cm<br>Stackable container in polyethylene, with closed bottom<br>and sides, 63 l, dimensions 60x40x32h cm                   | Delivery |
| PD44511-90 | Stackable polyethylene container for storage and<br>transport, 60x40x45h cm<br>Stackable container in polyethylene, with closed bottom<br>and sides, 90 l, dimensions 60x40x45h cm                   | Delivery |