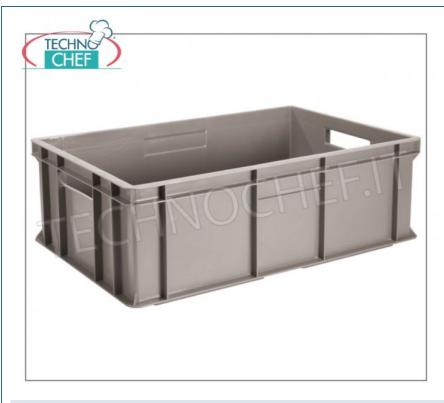

Services and Technologies for professional catering since 1973

PROFESSIONAL DESCRIPTION

Stackable polyethylene containers:

- made of high-density polyethylene HDPE, one of the thermoplastic materials with the best resistance to impact at low temperatures (from -30 ° to + 70 ° C)
- $\circ~$  dimensions 60x40 cm , available in different heights
- $\circ~$  with closed bottom and walls ,
- perfectly palletizable on EUR pallets 800x1200 and 1000x1200 mm.