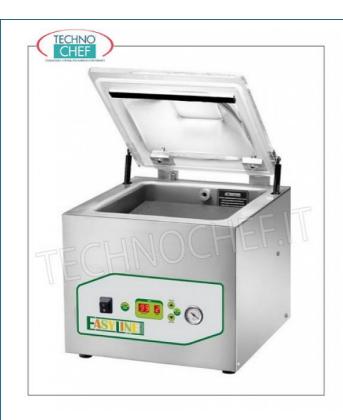

Services and Technologies for professional catering since 1973

| CODE       | DESCRIPTION                                                                                                                                                                                 | PRICE/DELIVERY                   |
|------------|---------------------------------------------------------------------------------------------------------------------------------------------------------------------------------------------|----------------------------------|
| FM-SCC/400 | BELL VACUUM PACKAGING MACHINE for BENCH, FIMAR, CHAMBER of mm.410x450x220h, WELDING BAR of 400 mm, VACUUM PUMP of 20 meters / cubic, V.230 / 1, Kw.0,75, Weight 50 Kg, dim.mm. 560x510x460h | <b>Delivery</b> from 4 to 9 days |

## **COUNTER BELL VACUUM PACKAGING MACHINE:**

- $\circ \ \ \text{stainless steel structure} \ ;$
- $\circ$  pressed stainless steel tank;
- transparent plexiglass cover;
- o oil bath pump;
- vacuum chamber 410x450x220h mm;
- 400 mm sealing bar, removable;
- $\circ~$  digital control panel with the possibility of memorizing 6 Programs;
- $\circ$  20 cubic meters vacuum pump;
- o possibility of predisposition for the use of inert gas;
- it allows you to pack foods (both solid and liquid) in a practical way and allows you to **significantly extend storage times** , keeping the organoleptic characteristics intact.
- o On request: inert gas preparation

## CE mark Made in Italy

| TECHNICAL CARD            |          |  |
|---------------------------|----------|--|
| power supply              | Monofase |  |
| Volts                     | V 230/1  |  |
| frequency (Hz)            | 50       |  |
| motor power capacity (Kw) | 0,75     |  |
| net weight (Kg)           | 50       |  |
| gross weight (Kg)         | 58       |  |
|                           |          |  |