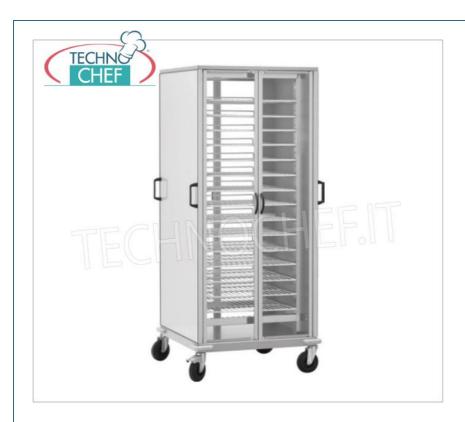

Services and Technologies for professional catering since 1973

| CODE       | DESCRIPTION                                                                                                                                             | PRICE/DELIVERY                   |
|------------|---------------------------------------------------------------------------------------------------------------------------------------------------------|----------------------------------|
| FO-CG1439A | READY-TO-USE PLATE TROLLEY with 10 PAINTED GRILLED PLATES Gastro-Norm 2/1 (650x530 mm), ADJUSTABLE in height with a STEP of 60 mm, dim.mm.750x780x1700h | <b>Delivery</b> from 4 to 9 days |
|            |                                                                                                                                                         |                                  |

## PLATE CABINET with 10 PAINTED GRILLED PLATES Gastro-Norm 2/1 (650x530 mm):

- supporting structure in plastic-coated steel;
- anodized aluminum frame;
- perfex paneling;
- $\circ$  4 plexiglass opening doors ;
- $\circ$  10 grids painted Gastro-Norm (mm 650x530) with a pitch of 60 mm ;
- $\circ \ \ \textbf{side handles} \ \text{for carriage conduction;} \\$
- 4 wheels with 125 mm diameter, 2 of which with brakes.