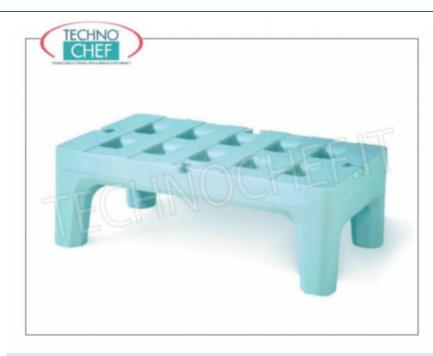

# SUPPORT PLATFORM for SUPPORTING FOOD/GOODS, COMPLETE RANGE:

- Particularly suitable for cold rooms and pantries
- made of double-walled POLYETHYLENE in one piece ;
- $\circ~$  resistant to rust and easy to clean ;
- capacity: 683 Kg (Mod.KR-MRS300 / KR-MRS360) , 1.365 Kg (Mod.KR-MRS480 / KR-MRS600);
- $\circ$  allows you to store food products in a practical and efficient way, guaranteeing a height of 30 cm from the ground .

# KR-MRS300

Support platforms for cold room

Support platform for cold room, made of double-walled polyethylene in one piece, capacity Kg 683, dim.mm.760x560x300h

**Delivery** from 3 to 6 days

Delivery from 3 to 6 days

## KR-MRS360

Support platforms for cold room

Support platform for cold room, made of double-walled polyethylene in one piece, capacity Kg 683, dim.mm.910x560x300h

# KR-MRS480

Support platforms for cold room

Support platform for cold room, made of double-walled polyethylene in one piece, capacity Kg 1.365, dim.mm.1220x560x300h

**Delivery** from 3 to 6 days

KR-MRS600

**Delivery** from 3 to 6 days

**Support platforms for cold room**Support platform for cold room, made of double-walled polyethylene in one piece, capacity Kg 1.365, dim.mm.1520x560x300h