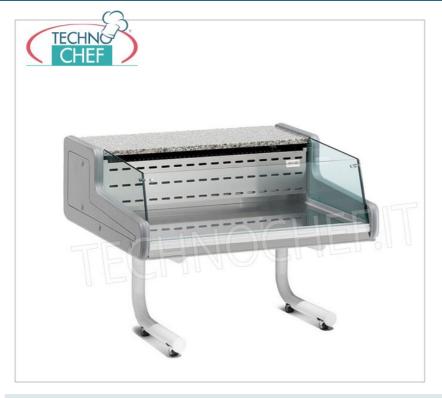

## PROFESSIONAL DESCRIPTION

REFRIGERATED DISPLAY CABINET on SUPPORT WITH WHEELS, open version SELF-SERVICE, VR2000 Line, complete with REFRIGERANT UNIT, COMPLETE RANGE with length from 1000 to 1500 mm :

- display surface in AISI 304 stainless steel ;
- granite countertop ;
- non-tempered self-service glass ;
- complete with refrigeration unit ;
- temperature + 4 ° / + 6 ° C ;
- static refrigeration ;
- available in 2 lengths :
- 1000 mm (Mod.ZO-VRS7L100)
  1500 mm (Mod.ZO-VRS7L150)
- equipped with support with wheels ;
- suitable for displaying fresh food products ;
- exhibition area : 0.47 m2 (Mod.ZO-VRS7L100), 0.73 m2 (Mod.VRS7L150).