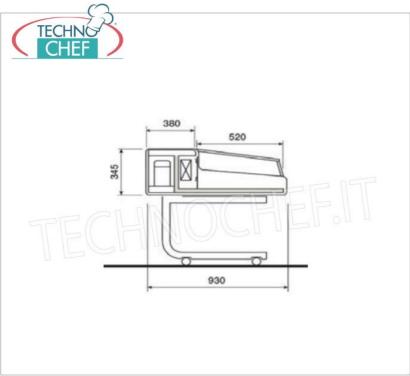

- display surface in AISI 304 stainless steel ;
- granite countertop ;
- non-tempered self-service glass ;
- complete with refrigeration unit ;
- temperature + 4 ° / + 6 ° C ;
- static refrigeration ;
- available in 2 lengths :
- 1000 mm (Mod.ZO-VRS7L100)
  1500 mm (Mod.ZO-VRS7L150)
- equipped with support with wheels ;
- suitable for displaying fresh food products ;
- exhibition area : 0.47 m2 (Mod.ZO-VRS7L100), 0.73 m2 (Mod.VRS7L150).

## **AVAILABLE MODELS**

| ZO-VRS7L150     | <b>Refrigerated display case on support with wheels,</b><br><b>dim.mm.1500x930x900h</b><br>REFRIGERATED DISPLAY CASE on STAND WITH<br>WHEELS, SELF-SERVICE open version, STATIC,<br>temperature +4°/+6°C, VR2000 Line, complete with<br>refrigerating unit, V.230/1, Kw.0,441,<br>dim.mm.1500x930x900h | <b>Delivery</b> from 20 to 30 days |
|-----------------|--------------------------------------------------------------------------------------------------------------------------------------------------------------------------------------------------------------------------------------------------------------------------------------------------------|------------------------------------|
|                 | TECHNICAL CARD                                                                                                                                                                                                                                                                                         |                                    |
| CODE/PICTURES   | DESCRIPTION                                                                                                                                                                                                                                                                                            | PRICE/DELIVERY                     |
| <b>ZO-IV100</b> | <b>Display case packaging</b><br>Packaging for showcase of 1 mt.                                                                                                                                                                                                                                       | Delivery from 4 to 9 days          |
| ZO-IV150        | Display case packaging<br>Packaging for display case of 1,5 mt.                                                                                                                                                                                                                                        | <b>Delivery</b> from 4 to 9 days   |