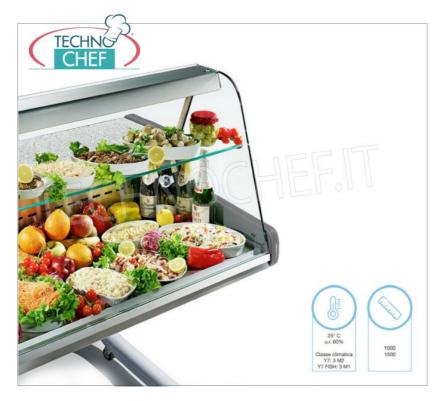

- display surface in AISI 304 stainless steel ;
- granite countertop ;
- non-tempered self-service glass ;
- complete with refrigeration unit ;
- temperature + 4 ° / + 6 ° C ;
- static refrigeration ;
- available in 2 lengths :
- 1000 mm (Mod.ZO-VRS7L100)
  1500 mm (Mod.ZO-VRS7L150)
- equipped with support with wheels ;
- suitable for displaying fresh food products ;
- exhibition area : 0.47 m2 (Mod.ZO-VRS7L100), 0.73 m2 (Mod.VRS7L150).