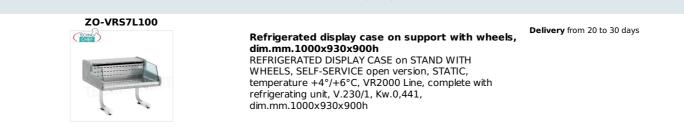

## **AVAILABLE MODELS**

| ZO-VRS7L150     | <b>Refrigerated display case on support with wheels,</b><br><b>dim.mm.1500x930x900h</b><br>REFRIGERATED DISPLAY CASE on STAND WITH<br>WHEELS, SELF-SERVICE open version, STATIC,<br>temperature +4°/+6°C, VR2000 Line, complete with<br>refrigerating unit, V.230/1, Kw.0,441,<br>dim.mm.1500x930x900h | <b>Delivery</b> from 20 to 30 days |
|-----------------|--------------------------------------------------------------------------------------------------------------------------------------------------------------------------------------------------------------------------------------------------------------------------------------------------------|------------------------------------|
|                 | TECHNICAL CARD                                                                                                                                                                                                                                                                                         |                                    |
| CODE/PICTURES   | DESCRIPTION                                                                                                                                                                                                                                                                                            | PRICE/DELIVERY                     |
| <b>ZO-IV100</b> | <b>Display case packaging</b><br>Packaging for showcase of 1 mt.                                                                                                                                                                                                                                       | Delivery from 4 to 9 days          |
| ZO-IV150        | Display case packaging<br>Packaging for display case of 1,5 mt.                                                                                                                                                                                                                                        | <b>Delivery</b> from 4 to 9 days   |