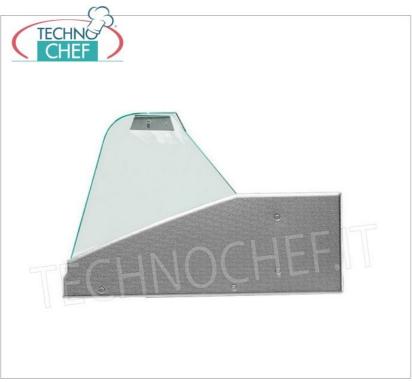

# ZO-IN100RD

Non-refrigerated Intermediate Glass for Display

**Delivery** from 4 to 9 days

# ZO-IN150RD

Non-refrigerated intermediate glass for display

**Delivery** from 4 to 9 days