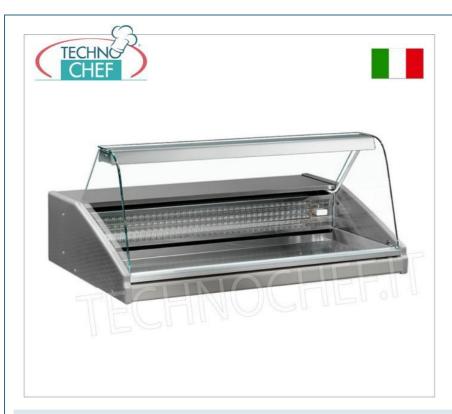

#### PROFESSIONAL DESCRIPTION

REFRIGERATED DISPLAY CABINET for COUNTERTOP, version with CURVED GLASS, VR2005 Line, complete with REFRIGERATION UNIT and LIGHTING, COMPLETE RANGE with length from 1000 to 1500 mm:

- display surface and work surface in AISI 316 steel;
- curved glass;
- complete with refrigeration unit and lighting;
- equipped with a drain with tap under the display surface for the disposal of water resulting from melting ice;
- $\circ$  temperature +2°/+6° C;
- $\quad \text{$\circ$ static refrigeration} ; \\$
- $\circ~$  available in 2 lengths :
- • **1000 mm** (mod.ZO-VRY8FISHL100)
  - **1500 mm** (mod.ZO-VRY8FISHL150)
- $\circ$  suitable for displaying fresh fish;
- exhibition surface : 0.80 m2;
- including wooden crate packaging .

# ZO-VRY8FISHL150

REFRIGERATED DISPLAY CABINET for COUNTERTOP, version with CURVED GLASS, STATIC, temperature +2°/+6°C, VR2005 Line, complete with refrigeration unit, lighting and wooden cage, V.230/1, Kw.0.441, dim.mm.1500x990x650h