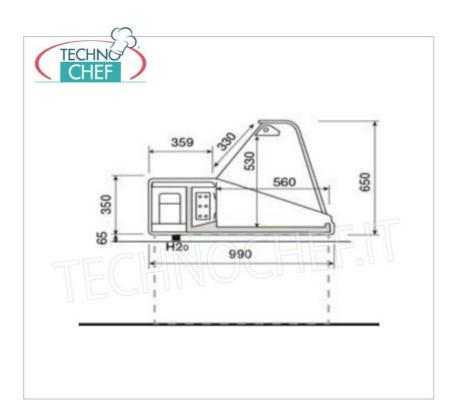

mperature +2°/+6°C, VR2005 Line, complete with refrigeration unit, lighting and wooden cage, V.230/1, Kw.0.441, dim.mm.1500x990x650h

**Delivery** from 20 to 30 days

| CODE/PICTURES | DESCRIPTION                                         | PRICE/DELIVERY                   |
|---------------|-----------------------------------------------------|----------------------------------|
| ZO-PX100RP    | Operator side closure with plexiglass sliding doors | <b>Delivery</b> from 4 to 9 days |

**TECHNICAL CARD** 

# ZO-PX150RP



Operator side closure with plexiglass sliding

**Delivery** from 4 to 9 days

# ZO-IN100RD



Non-refrigerated Intermediate Glass for Display

**Delivery** from 4 to 9 days

# ZO-IN150RD



Non-refrigerated intermediate glass for display

**Delivery** from 4 to 9 days