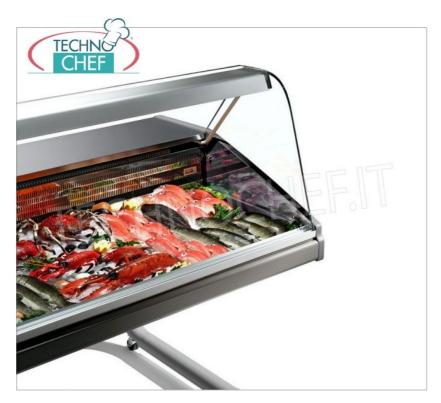

#### PROFESSIONAL DESCRIPTION

REFRIGERATED DISPLAY CABINET for COUNTERTOP, version with CURVED GLASS, VR2005 Line, complete with REFRIGERATION UNIT and LIGHTING, COMPLETE RANGE with length from 1000 to 1500 mm:

- display surface and work surface in AISI 316 steel;
- curved glass;
- complete with refrigeration unit and lighting;
- equipped with a drain with tap under the display surface for the disposal of water resulting from melting ice;
- $\circ$  temperature +2°/+6° C;
- $\quad \text{$\circ$ static refrigeration} ; \\$
- $\circ~$  available in 2 lengths :
- • **1000 mm** (mod.ZO-VRY8FISHL100)
  - **1500 mm** (mod.ZO-VRY8FISHL150)
- $\circ$  suitable for displaying fresh fish;
- exhibition surface : 0.80 m2;
- including wooden crate packaging .

# ZO-VRY8FISHL150

REFRIGERATED DISPLAY CABINET for COUNTERTOP, version with CURVED GLASS, STATIC, temperature +2°/+6°C, VR2005 Line, complete with refrigeration unit, lighting and wooden cage, V.230/1, Kw.0.441, dim.mm.1500x990x650h