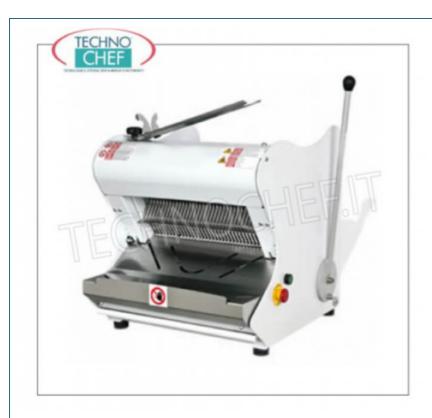

Services and Technologies for professional catering since 1973

| CODE    | DESCRIPTION                                                                                                                                                                                                                                      | PRICE/DELIVERY |
|---------|--------------------------------------------------------------------------------------------------------------------------------------------------------------------------------------------------------------------------------------------------|----------------|
| RLM-G42 | ELECTRIC BREAD SLICER with HALF LEVER MANUAL CONTROL, for LUNCH BREAD with SOFT CRUST, max length 42 cm, cutting height up to 18 cm, slice thickness of choice from 7 to 18 mm, motor from Kw. 0,55, V. 400/3, Weight 98 Kg, dim.mm.557x604x595h | Delivery       |

## PROFESSIONAL DESCRIPTION

Mod.RLM- G42 - ELECTRIC BREAD SLICER with MANUAL HALF LEVER CONTROL, for BREAD WITH WALNUTS and SOFT CRUST, max cutting length 42 cm:

- structure in sandblasted and powder-coated steel;
- top front loading;
- manual control by lever;
- o press with adjustable springs;
- suitable for loaves with soft crust;
- painted crumb tray;
- $\circ$  max cutting length : 420 mm ;
- $\circ~$  cutting height from 60 to 180 mm ;
- slice thickness of your choice from 7 to 18 mm;
- easy to clean and in complete safety, thanks to the crumb tray with microswitch which prevents the machine from starting without its prior closing;
- $\circ\;$  suitable for small workshops such as shops and restaurants, for general use.