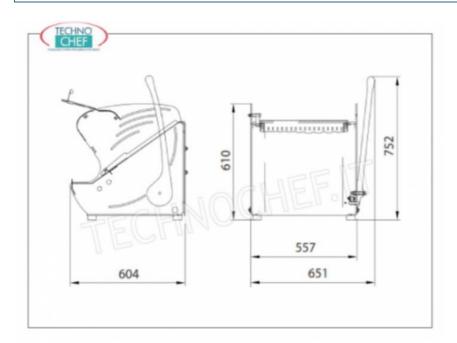

## CE mark Made in Italy

| Made in Italy             |         |  |  |
|---------------------------|---------|--|--|
| TECHNICAL CARD            |         |  |  |
| power supply              | Trifase |  |  |
| Volts                     | V 400/3 |  |  |
| frequency (Hz)            | 5060    |  |  |
| motor power capacity (Kw) | 0,55    |  |  |
| net weight (Kg)           | 98      |  |  |

| breadth (mm)                        | 557                                |                                  |  |  |
|-------------------------------------|------------------------------------|----------------------------------|--|--|
| depth (mm)                          | 604                                |                                  |  |  |
| height (mm)                         | 595                                |                                  |  |  |
| TECHNICAL CARD                      |                                    |                                  |  |  |
| CODE/PICTURES                       | DESCRIPTION                        | PRICE/DELIVERY                   |  |  |
| RLM-BA42                            |                                    | <b>Delivery</b> from 4 to 9 days |  |  |
| Base Mobile Modu<br>RLM-C42, RLM-CP | ile: RLM-G42, RLM-G42COVER,<br>42. |                                  |  |  |