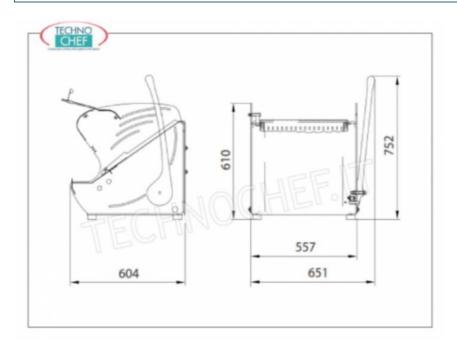

|   | net weight (Kg) | 98  |
|---|-----------------|-----|
|   | breadth (mm)    | 557 |
|   | depth (mm)      | 604 |
|   | height (mm)     | 595 |
| П |                 |     |