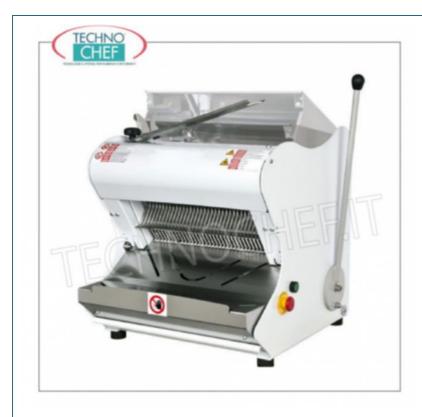

Services and Technologies for professional catering since 1973

| CODE         | DESCRIPTION                                                                                                                                                                                                                                         | PRICE/DELIVERY |
|--------------|-----------------------------------------------------------------------------------------------------------------------------------------------------------------------------------------------------------------------------------------------------|----------------|
| RLM-G42COVER | ELECTRIC BREAD SLICER with HALF LEVER MANUAL CONTROL, UPPER COVER for LUNCH BREAD with SOFT CRUST, max length 42 cm, cutting height up to 18 cm, slice thickness from 7 to 18 mm, motor from Kw. 0,55, V.400 / 3, Weight 98 Kg, dim.mm.557x604x595h | Delivery       |

## PROFESSIONAL DESCRIPTION

Mod.RLM- G42COVER - ELECTRIC BREAD SLICER with MANUAL HALF LEVER CONTROL, UPPER COVER for BREAD WITH WALNUTS and SOFT CRUST, max cutting length 42 cm:

- structure in sandblasted and powder-coated steel;
- top front loading;
- manual control by lever;
- top cover;
- press with adjustable springs;
- suitable for loaves with soft crust;
- painted crumb tray;
- max cutting length: 420 mm;
- cutting height from 60 to 180 mm;
- $\circ$  slice thickness of your choice from 7 to 18 mm;
- · easy to clean and in complete safety, thanks to the crumb tray with microswitch which prevents the machine from starting without its prior closing;
- suitable for small workshops such as shops and restaurants, for general use.