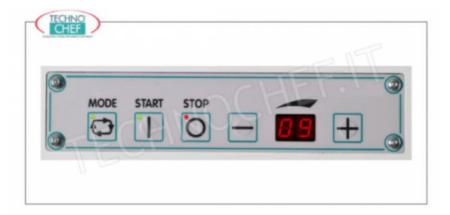

|                |
| height (mm                                    | ) 595                                                                                                |                |
| TECHNICAL CARD                                |                                                                                                      |                |
| CODE/PICTURES                                 | DESCRIPTION                                                                                          | PRICE/DELIVERY |
| RLM-BA52<br>Mobile base<br>Base cabinet for M | <b>Delivery</b> from 4 to 9 days<br><b>Mobile base</b><br>Base cabinet for Mod .: RLM-C52, RLM-CP52. |                |