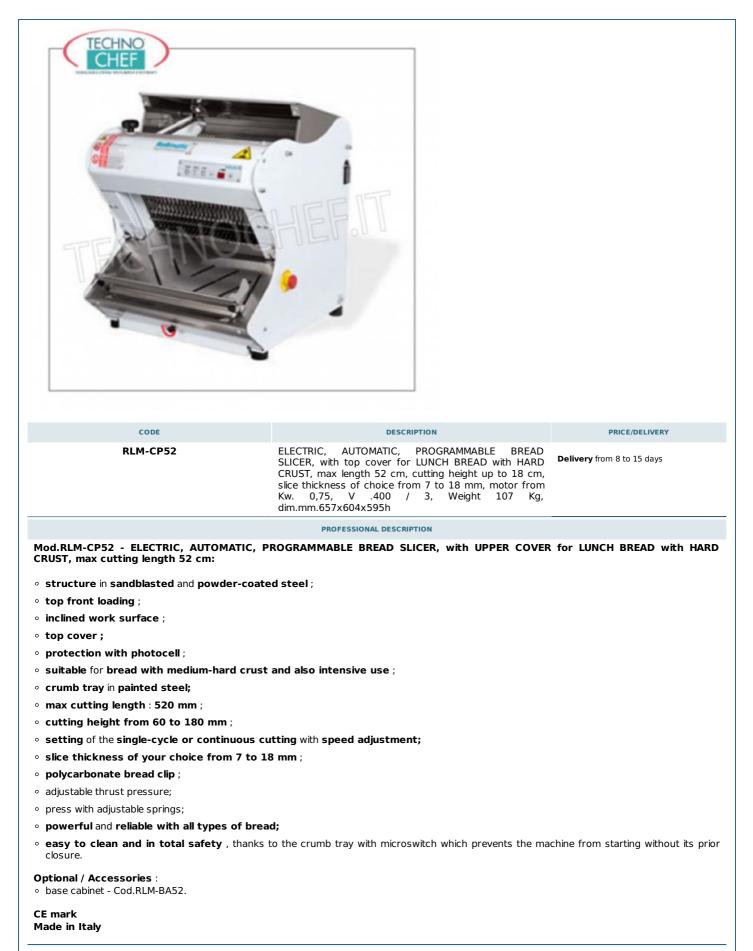

Services and Technologies for professional catering since 1973

| TECHNICAL CARD                                |                                                                                                      |                |
|-----------------------------------------------|------------------------------------------------------------------------------------------------------|----------------|
| power suppl                                   | power supply Trifase                                                                                 |                |
| Volt                                          | V 400/3                                                                                              |                |
| frequency (Hz                                 | 5060                                                                                                 |                |
| motor power capacity (Kw                      | 0,75                                                                                                 |                |
| net weight (Kg                                | 107                                                                                                  |                |
| breadth (mm                                   | 657                                                                                                  |                |
| depth (mm                                     | ) 604                                                                                                |                |
| height (mm                                    | ) 595                                                                                                |                |
| TECHNICAL CARD                                |                                                                                                      |                |
| CODE/PICTURES                                 | DESCRIPTION                                                                                          | PRICE/DELIVERY |
| RLM-BA52<br>Mobile base<br>Base cabinet for M | <b>Delivery</b> from 4 to 9 days<br><b>Mobile base</b><br>Base cabinet for Mod .: RLM-C52, RLM-CP52. |                |