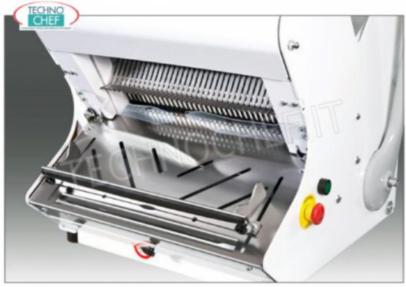

04                                                                                                |                |
| height (mm                                    | ) 595                                                                                                |                |
| TECHNICAL CARD                                |                                                                                                      |                |
| CODE/PICTURES                                 | DESCRIPTION                                                                                          | PRICE/DELIVERY |
| RLM-BA52<br>Mobile base<br>Base cabinet for M | <b>Delivery</b> from 4 to 9 days<br><b>Mobile base</b><br>Base cabinet for Mod .: RLM-C52, RLM-CP52. |                |