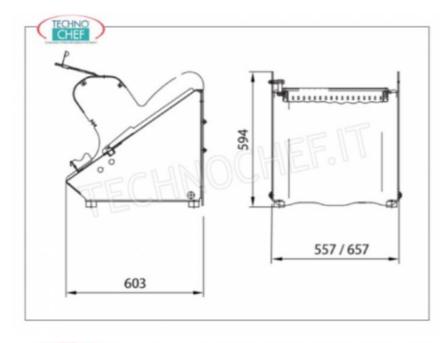

Services and Technologies for professional catering since 1973

| TECHNICAL CARD                                |                                                                                                      |                |
|-----------------------------------------------|------------------------------------------------------------------------------------------------------|----------------|
| power suppl                                   | power supply Trifase                                                                                 |                |
| Volt                                          | V 400/3                                                                                              |                |
| frequency (Hz                                 | 5060                                                                                                 |                |
| motor power capacity (Kw                      | 0,75                                                                                                 |                |
| net weight (Kg                                | 107                                                                                                  |                |
| breadth (mm                                   | 657                                                                                                  |                |
| depth (mm                                     | ) 604                                                                                                |                |
| height (mm                                    | ) 595                                                                                                |                |
| TECHNICAL CARD                                |                                                                                                      |                |
| CODE/PICTURES                                 | DESCRIPTION                                                                                          | PRICE/DELIVERY |
| RLM-BA52<br>Mobile base<br>Base cabinet for M | <b>Delivery</b> from 4 to 9 days<br><b>Mobile base</b><br>Base cabinet for Mod .: RLM-C52, RLM-CP52. |                |