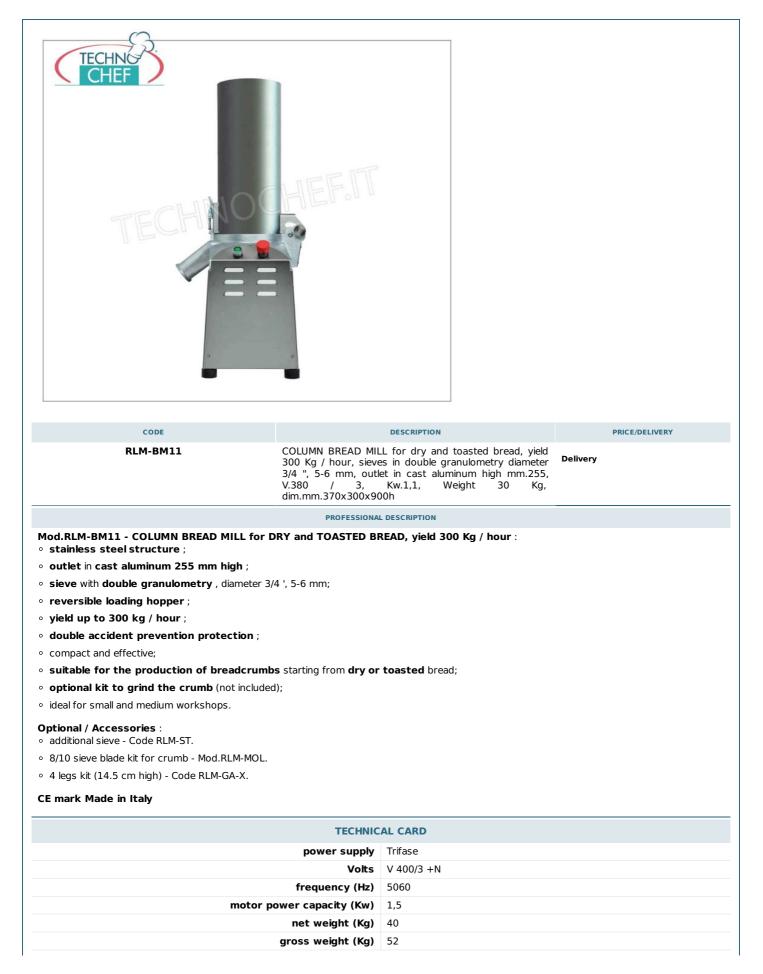

TECNOSERVICE'21 srl by Tinti Sergio Via Carlo Pisacane, 134 61032 Fano (PU) Italy P.IVA IT0200411413 Tel. +39 0721 805911 FAX +39 0721 809794 e-mail: staff@technochef.it www.technochef.it www.technochef.eu

Services and Technologies for professional catering since 1973



| RLM-MOL         | Set 8/10 blade knife<br>BM11 | Set 8/10 blade knife blade, suitable for Mod.RLM-<br>BM11 |                |
|-----------------|------------------------------|-----------------------------------------------------------|----------------|
| RLM-GA-X        | Kit 4 legs (high cm.         | Kit 4 legs (high cm.14,5) for Mod.RLM-BM11                |                |
| RLM-ST          | Additional sieve             | Additional sieve                                          |                |
| CODE/PICTURES   |                              | DESCRIPTION                                               | PRICE/DELIVERY |
|                 | TECHNICA                     | AL CARD                                                   |                |
| height (mm) 900 |