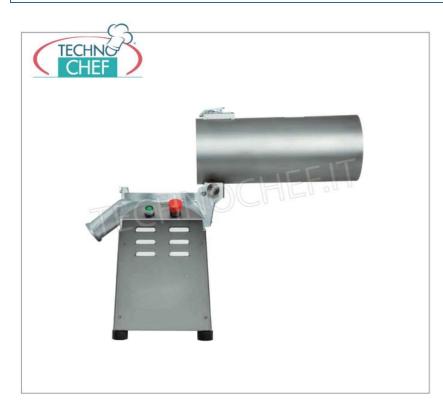

|                |
| RLM-ST          | Additional sieve             | Additional sieve                                          |                |
| CODE/PICTURES   |                              | DESCRIPTION                                               | PRICE/DELIVERY |
|                 | TECHNICA                     | AL CARD                                                   |                |
| height (mm) 900 |                              |                                                           |                |
| depth (mm)      |                              | 300                                                       |                |
|                 | breadth (mm)                 | 370                                                       |                |