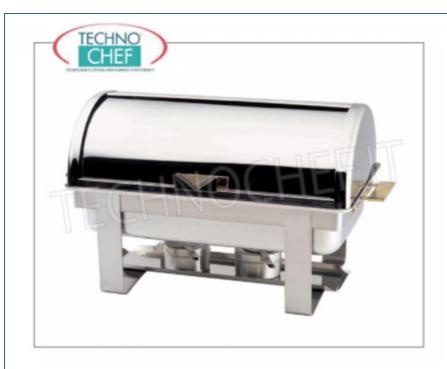

Services and Technologies for professional catering since 1973

| CODE      | DESCRIPTION                                                                                                                                                                                              | PRICE/DELIVERY |
|-----------|----------------------------------------------------------------------------------------------------------------------------------------------------------------------------------------------------------|----------------|
| FO-CD9801 | Polished stainless steel chafing dish for 1 GN 1/1 basin or submultiples, bain-marie heating with alcohol burners, version with 90 $^\circ$ roll-top sliding cover and side handles, dim.mm.650x470x450h | Delivery       |

# PROFESSIONAL DESCRIPTION

Mod.FO-CD9801 - CHAFING DISH INOX for 1 BOW GN 1/1 (mm 530x325) or submultiples, version with SLIDING COVER ROLL-TOP 90 °:

- $\circ \ \ \text{made of } \textbf{polished stainless steel} \ ;$
- $\circ~$  90  $^{\circ}$  roll-top sliding cover ;
- suitable for 1 Gastro-Norm basin 1/1 (mm 530x325) or submultiples ;
- $\circ~$  bain-marie heating with alcohol burners ;
- o side handles.