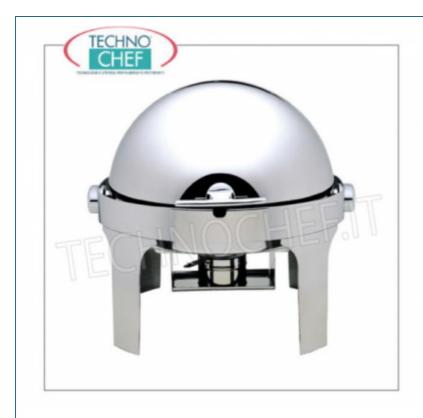

Services and Technologies for professional catering since 1973

| CODE      | DESCRIPTION                                                                                                                                                                                  | PRICE/DELIVERY                   |
|-----------|----------------------------------------------------------------------------------------------------------------------------------------------------------------------------------------------|----------------------------------|
| FO-CD6504 | Chafing stainless steel polished stainless steel dish for 1 basin diam.mm.350x60h, bain-marie heating with alcohol burners, version with retractable lid roll-top 180 °, dim.mm.500x520x450h | <b>Delivery</b> from 3 to 6 days |
|           |                                                                                                                                                                                              |                                  |

# ${\bf Mod.FO-CD6504-CHAFING\ DISH\ STAINLESS\ STEEL\ FOR\ 1\ BACINELLA\ diam.mm.350x60h,\ version\ with\ SCOPPARSA\ ROLL-TOP\ 180}$

- Made of polished stainless steel;
- $\circ~$  Roll-top reclining lid 180  $^{\circ}$  ;
- Suitable for 1 basin diam.mm.350x60h;
- Heating in bain-marie with alcohol burners .

#### CE mark Made in Italy

| CE Mark Made in Italy |              |             |                |  |
|-----------------------|--------------|-------------|----------------|--|
| TECHNICAL CARD        |              |             |                |  |
|                       | breadth (mm) | 500         |                |  |
|                       | depth (mm)   | 520         |                |  |
|                       | height (mm)  | 450         |                |  |
| TECHNICAL CARD        |              |             |                |  |
| CODE/PICTURES         |              | DESCRIPTION | PRICE/DELIVERY |  |