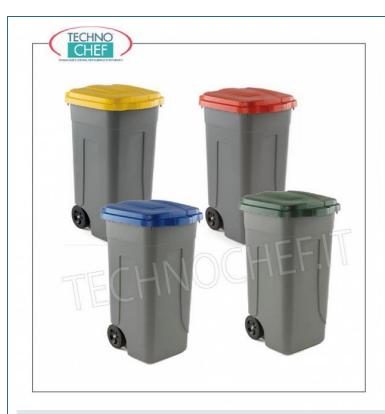

## POLYETHYLENE WASTE BIN on 2 WHEELS, with MANUALLY OPERATED COLORED LIDS, capacity It. 100:

- made of **polyethylene**;
- colored lids for boost the DIFFERENTIATED COLLECTION;
- capacity 100 liters ;
- **stackable** with mounted wheels;
- wheels diam.mm 143, for easy movement .

# **AVAILABLE MODELS**

Delivery

**Dustbins for separate waste collection**Polyethylene waste bins on 2 wheels, with manually operated YELLOW lid, capacity lt.100, dim.mm.540x490x850h

### FO-AV4682R

Delivery

**Dustbins for separate waste collection**Dustbins in polyethylene on 2 wheels, with manually operated RED lid, capacity lt.100, dim.mm.540x490x850h

# FO-AV4682B

**Dustbins for separate waste collection**Dustbins in polyethylene on 2 wheels, with manually operated BLUE lid, capacity lt.100, dim.mm.540x490x850h

Delivery

Delivery

# FO-AV4682G

**Dustbins for separate waste collection**Polyethylene waste bins on 2 wheels, with manually operated GREEN lid, capacity lt.100, dim.mm.540x490x850h