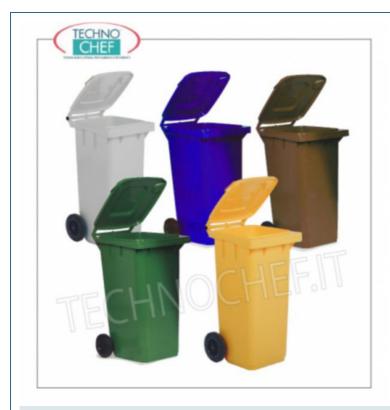

# **AVAILABLE MODELS**

# FO-AV4674

Delivery

Dustbins for separate waste collection

Polyethylene bin with manually operated lid, WHITE color with 2 wheels, capacity 120 liters, dim.mm.550x480x930h

### **Dustbins for separate waste collection**

Polyethylene bin with manually operated lid, BLUE color with 2 wheels, capacity 120 liters, dim.mm.550x480x930h

#### **Dustbins for separate waste collection**

Polyethylene dustbin with manually operated lid, GREEN color with 2 wheels, capacity lt.120, dim.mm.550x480x930h

FO-AV4678

#### **Dustbins for separate waste collection**

Polyethylene bin with manually operated lid, YELLOW color with 2 wheels, capacity 120 liters, dim.mm.550x480x930h

FO-AV4679

#### **Dustbins for separate waste collection**

Polyethylene bin with manually operated lid, BROWN color with 2 wheels, capacity 120 liters, dim.mm.550x480x930h