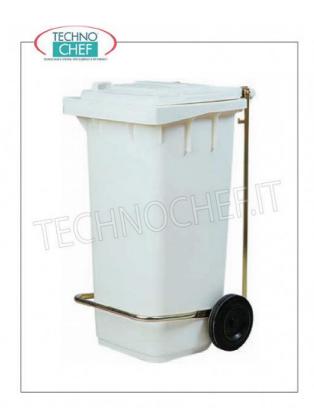

# Optional / Accessories :

• Lid opening pedal for waste bins - Cod.FO-RC0075.

# FO-RC0075

# Separate waste bins

Apron cover for dustbins.

**Delivery** from 4 to 9 days