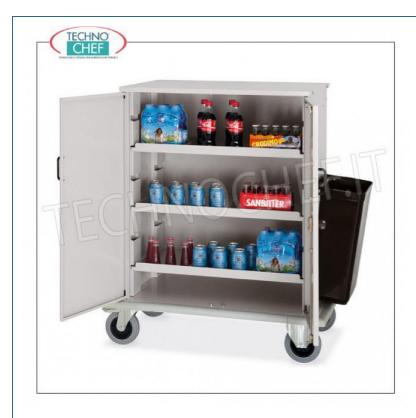

Services and Technologies for professional catering since 1973

| MC-2012  CART for REFURBISHING BAR and MINIBAR CUPBOARD with 2 HINGED DOORS, 3 INTERMEDIATE SHELVES adjustable in height, side tray for empty collection, push handle and humper perimeter. | CODE    | DESCRIPTION PRICE/DELIVERY                                                                                                           |
|---------------------------------------------------------------------------------------------------------------------------------------------------------------------------------------------|---------|--------------------------------------------------------------------------------------------------------------------------------------|
| dim.mm.1000x620x1190h                                                                                                                                                                       | MC-2012 | with 2 HINGED DOORS, 3 INTERMEDIATE SHELVES  adjustable in height, side tray for empty collection, push handle and bumper perimeter, |

### CART FOR REFUELING BARS AND MINIBAR CABINETS WITH 2 HINGED DOORS:

- $\circ~$  structure in epoxy powder coated gray plate ;
- base with perimetrical bumpers in gray non-marking rubber;
- $\circ~$  3 intermediate shelves adjustable in height;
- removable PVC bottle rack;
- push handle;
- 180 ° opening doors , key lock;
- 4 wheels with diam.160 mm, of which 2 fixed and 2 pivoting.

## Optional / Accessories :

- Set of 2 wheels with brake Cod.MC-F-.
- $\circ~$  Set of 4 elastic wheels, 2 of which with brake for uneven or outdoor floors Cod.MC-E.