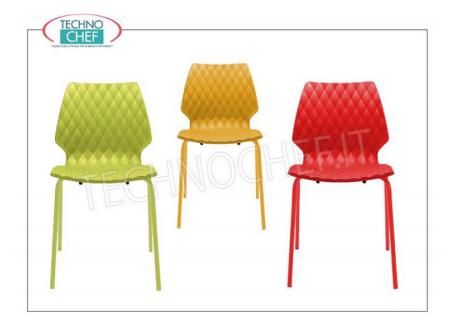

## PROFESSIONAL DESCRIPTION

METALMOBIL - Cod.IFI-UNI550VR - CHAIR with POLYPROPYLENE SHELL on frame with 4 legs, UNI Collection, design Francesco Geraci :.

• UNI is characterized by the effective padding effect texture on the front and glossy finish on the back;

• shell available in 12 colors to choose from (see table), with anti-scratch and anti-stain properties;

• 4 -legged tubular steel frame painted in a choice of 15 colors (see table and related models), suitable for internal or external use ;