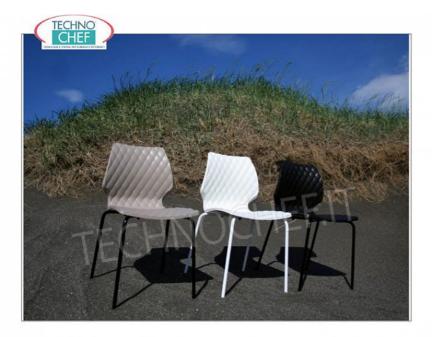

## PROFESSIONAL DESCRIPTION

METALMOBIL - Cod.IFI-UNI550VR - CHAIR with POLYPROPYLENE SHELL on frame with 4 legs, UNI Collection, design Francesco Geraci :.

• UNI is characterized by the effective padding effect texture on the front and glossy finish on the back;

• shell available in 12 colors to choose from (see table), with anti-scratch and anti-stain properties;

• 4 -legged tubular steel frame painted in a choice of 15 colors (see table and related models), suitable for internal or external use ;

• stackable up to 8 pieces.