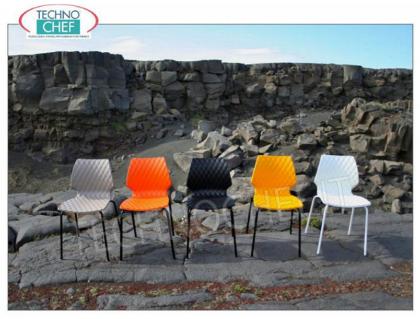

## PROFESSIONAL DESCRIPTION

METALMOBIL - Cod.IFI-UNI550VR - CHAIR with POLYPROPYLENE SHELL on frame with 4 legs, UNI Collection, design Francesco Geraci :.

• UNI is characterized by the effective padding effect texture on the front and glossy finish on the back;

• shell available in 12 colors to choose from (see table), with anti-scratch and anti-stain properties;

• 4 -legged tubular steel frame painted in a choice of 15 colors (see table and related models), suitable for internal or external use ;

• stackable up to 8 pieces.