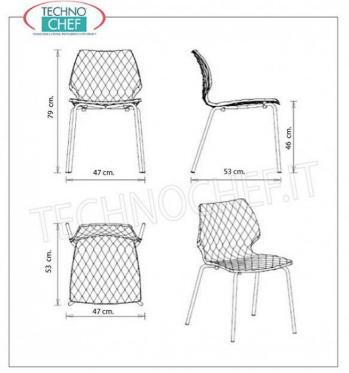

## Made in Italy

| •                |                                                                                                                                                                                                    |                                                                                                                                 |          |
|------------------|----------------------------------------------------------------------------------------------------------------------------------------------------------------------------------------------------|---------------------------------------------------------------------------------------------------------------------------------|----------|
|                  | TECHNIC                                                                                                                                                                                            | AL CARD                                                                                                                         |          |
|                  | breadth (mm)                                                                                                                                                                                       | 470                                                                                                                             |          |
|                  | depth (mm)                                                                                                                                                                                         | 530                                                                                                                             |          |
|                  | height (mm)                                                                                                                                                                                        | 790                                                                                                                             |          |
|                  |                                                                                                                                                                                                    |                                                                                                                                 |          |
| AVAILABLE MODELS |                                                                                                                                                                                                    |                                                                                                                                 |          |
| IFI-UNISSOVR-BI  | Seats<br>CHAIR with POLYPROPYLENE SHELL in the 12 COLORS<br>OF YOUR CHOICE to indicate (see table), 4-legged frame<br>in WHITE PAINTED STEEL, UNI collection by<br>METALMOBIL, dim.mm.470x530x790h |                                                                                                                                 | Delivery |
| IFI-UNI550VR-BM  | OF YOUR CHOICE to<br>frame in tubular STEE                                                                                                                                                         | PYLENE SHELL in the 12 COLORS<br>be indicated (see table), 4-legged<br>:L PAINTED BIANCO MARÉ, UNI<br>OBIL, dim.mm.470x530x790h | Delivery |