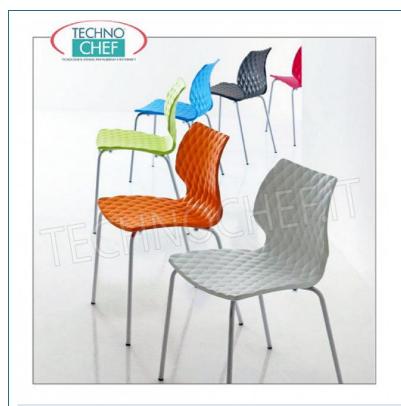

## PROFESSIONAL DESCRIPTION

METALMOBIL - Cod.IFI-UNI550VR - CHAIR with POLYPROPYLENE SHELL on frame with 4 legs, UNI Collection, design Francesco Geraci :.

• UNI is characterized by the effective padding effect texture on the front and glossy finish on the back;

• shell available in 12 colors to choose from (see table), with anti-scratch and anti-stain properties;

• 4 -legged tubular steel frame painted in a choice of 15 colors (see table and related models), suitable for internal or external use ;

• stackable up to 8 pieces.