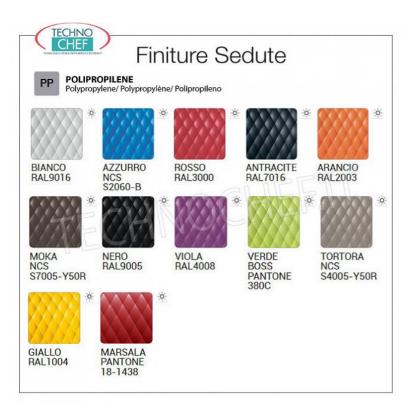

• shell available in 12 colors to choose from (see table), with anti-scratch and anti-stain properties;

• 4 -legged tubular steel frame painted in a choice of 15 colors (see table and related models), suitable for internal or external use ;