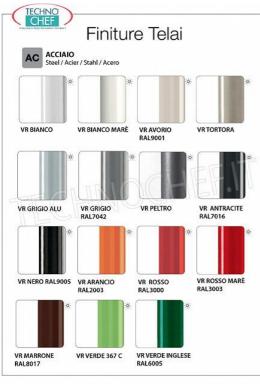

• shell available in 12 colors to choose from (see table), with anti-scratch and anti-stain properties;

• 4 -legged tubular steel frame painted in a choice of 15 colors (see table and related models), suitable for internal or external use ;