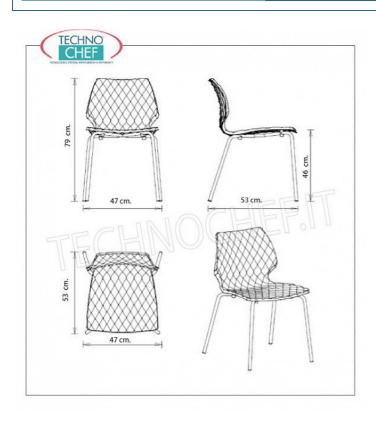

## CE mark Made in Italy

| TECHNICAL CARD  |     |
|-----------------|-----|
| net weight (Kg) | 4,6 |
| breadth (mm)    | 470 |
| depth (mm)      | 530 |
| height (mm)     | 790 |

#### PROFESSIONAL DESCRIPTION

METALMOBIL - Cod.IFI-UNI550CR - CHAIR with POLYPROPYLENE SHELL on frame with 4 legs, UNI Collection, design Francesco Geraci:

UNI is characterized by the effective padding effect texture on the front and glossy finish on the back;

- shell available in a choice of 12 colors (see table and related models), with scratch-resistant and stain-resistant properties;
- 4 -legged frame in chromed tubular steel, suitable for indoors;
- stackable up to 8 pieces.