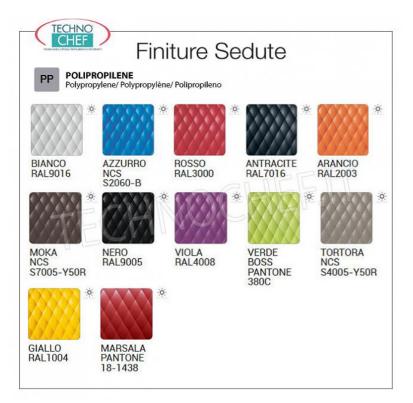

- shell available in a choice of 12 colors (see table and related models), with scratch-resistant and stain-resistant properties;
- 4 -legged frame in chromed tubular steel, suitable for indoors;
- stackable up to 8 pieces.

## **AVAILABLE MODELS**