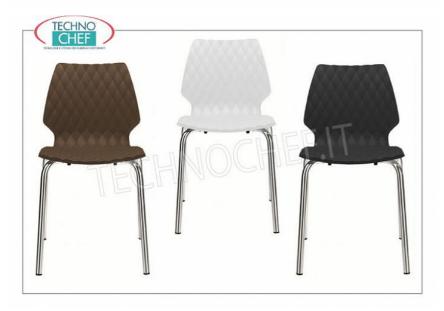

#### PROFESSIONAL DESCRIPTION

METALMOBIL - Cod.IFI-UNI550CR - CHAIR with POLYPROPYLENE SHELL on frame with 4 legs, UNI Collection, design Francesco Geraci:

UNI is characterized by the effective padding effect texture on the front and glossy finish on the back;

- shell available in a choice of 12 colors (see table and related models), with scratch-resistant and stain-resistant properties;
- 4 -legged frame in chromed tubular steel, suitable for indoors;
- stackable up to 8 pieces.

# Delivery

**Seats**CHAIR with POLYPROPYLENE SHELL in WHITE RAL9016 color, 4-legged frame in CHROME STEEL tubular, UNI collection by METALMOBIL, dim.mm.470x530x790h

#### Seats

CHAIR with POLYPROPYLENE SHELL in ANTHRACITE RAL7016 color, 4-legged frame in CHROME STEEL tubular, UNI collection by METALMOBIL, dim.mm.470x530x790h

## Seats

CHAIR with POLYPROPYLENE SHELL in BLACK RAL9005 color, 4-legged frame in CHROME STEEL tubular, UNI collection by METALMOBIL, dim.mm.470x530x790h