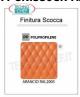

## IFI-UNI550CR-GI

# Seats

CHAIR with POLYPROPYLENE SHELL in YELLOW RAL1004 color, 4-legged frame in CHROME STEEL tubular, UNI collection by METALMOBIL, dim.mm.470x530x790h