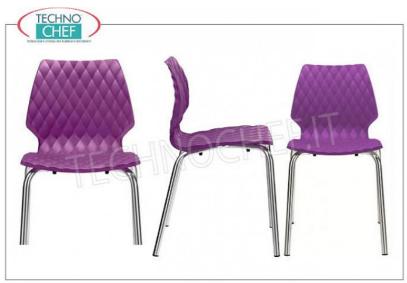

#### PROFESSIONAL DESCRIPTION

METALMOBIL - Cod.IFI-UNI550CR - CHAIR with POLYPROPYLENE SHELL on frame with 4 legs, UNI Collection, design Francesco Geraci:

UNI is characterized by the effective padding effect texture on the front and glossy finish on the back;

- shell available in a choice of 12 colors (see table and related models), with scratch-resistant and stain-resistant properties;
- 4 -legged frame in chromed tubular steel, suitable for indoors;
- stackable up to 8 pieces.

# Seats

CHAIR with POLYPROPYLENE SHELL in PURPLE RAL4008 color, 4-legged frame in CHROMED STEEL tubular, UNI collection by METALMOBIL, dim.mm.470x530x790h