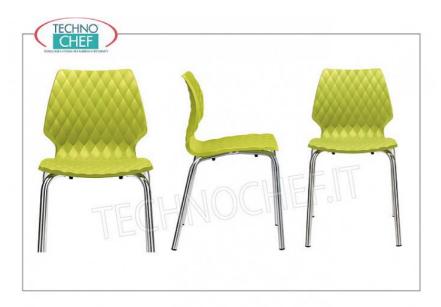

#### PROFESSIONAL DESCRIPTION

METALMOBIL - Cod.IFI-UNI550CR - CHAIR with POLYPROPYLENE SHELL on frame with 4 legs, UNI Collection, design Francesco Geraci:

UNI is characterized by the effective padding effect texture on the front and glossy finish on the back;

- shell available in a choice of 12 colors (see table and related models), with scratch-resistant and stain-resistant properties;
- 4 -legged frame in chromed tubular steel, suitable for indoors;
- stackable up to 8 pieces.

# Seats

CHAIR with POLYPROPYLENE SHELL in YELLOW RAL1004 color, 4-legged frame in CHROME STEEL tubular, UNI collection by METALMOBIL, dim.mm.470x530x790h