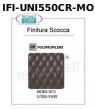

## Delivery

# Seats

CHAIR with SHELL in POLYPROPYLENE color MOKA NCS S7005-Y50R, frame with 4 legs in chromed STEEL tubular, UNI collection by METALMOBIL, dim.mm.470x530x790h