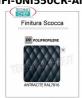

## IFI-UNI550CR-AN

#### Seats

CHAIR with POLYPROPYLENE SHELL in ANTHRACITE RAL7016 color, 4-legged frame in CHROME STEEL tubular, UNI collection by METALMOBIL, dim.mm.470x530x790h