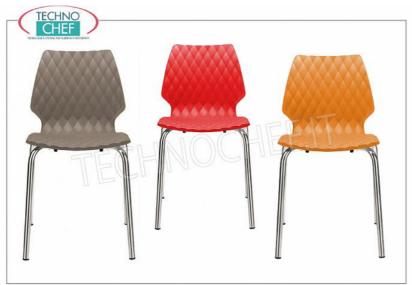

#### PROFESSIONAL DESCRIPTION

METALMOBIL - Cod.IFI-UNI550CR - CHAIR with POLYPROPYLENE SHELL on frame with 4 legs, UNI Collection, design Francesco Geraci:

UNI is characterized by the effective padding effect texture on the front and glossy finish on the back;

- shell available in a choice of 12 colors (see table and related models), with scratch-resistant and stain-resistant properties;
- 4 -legged frame in chromed tubular steel, suitable for indoors;
- stackable up to 8 pieces.

## **AVAILABLE MODELS**