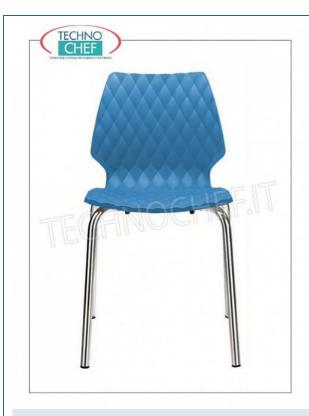

#### PROFESSIONAL DESCRIPTION

METALMOBIL - Cod.IFI-UNI550CR - CHAIR with POLYPROPYLENE SHELL on frame with 4 legs, UNI Collection, design Francesco Geraci:

UNI is characterized by the effective padding effect texture on the front and glossy finish on the back;

- shell available in a choice of 12 colors (see table and related models), with scratch-resistant and stain-resistant properties;
- 4 -legged frame in chromed tubular steel, suitable for indoors;
- stackable up to 8 pieces.

# Delivery

**Seats**CHAIR with POLYPROPYLENE SHELL in WHITE RAL9016 color, 4-legged frame in CHROME STEEL tubular, UNI collection by METALMOBIL, dim.mm.470x530x790h