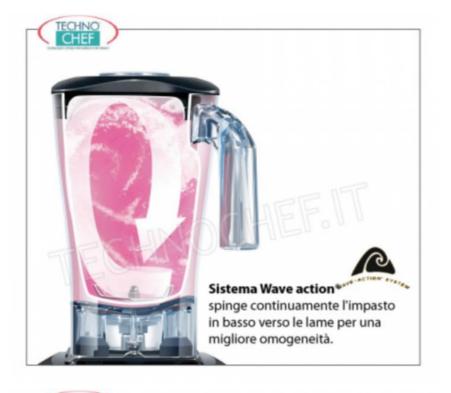

## BLENDER-BLENDER, HAMILTON BEACH brand, with 1.8 liter polycarbonate glass , HIGH PERFORMANCE and QUIET BLEND versions

- professional blender ideal for producing more than 75 cocktails a day ;
- equipped with a soundproof bell with sensor to eliminate annoying noises during the making of the cocktail (Quiet Blend version);
- the patented 'one touch sensor blending' technology continuously monitors the blender motor and speed automatically determining when the drink has reached the perfect consistency;
- automatic shutdown : as soon as the drink is perfectly creamy, the blender stops, avoiding blending the ingredients excessively or insufficiently;
- super-creamy Drink Profile : the Wave action system, thanks to the speed and design of the blades, reduces the ice from a granita to a creamy drink;
- cavitation control : detects when cavitation occurs and alerts the operator to add more liquid;
- Airflow Deflector : A dual fan constantly circulates cool air around the motor for back-to-back blending and longer blender life;
- container sensor : stops the motor when the container is not correctly positioned, reducing wear due to incorrect use;
- equipped with 4 stainless steel blades and Wave Action system which guarantees a continuous and constant mix , for lump-free, perfectly blended drinks;
- the **Wave Action system continuously pushes the dough downwards towards the blades** for better homogeneity, unlike normal blenders which push the ingredients against the sides of the container leaving some parts intact away from the blades;
- ideal for whole ice cubes;
- touchpad controls with 4 programmable keys ;
- cycle programming via USB ;
- it has an engine with a power of 3 HP;
- convertible for benchtop use ;
- Sure Grip non-slip rubber feet , which allow you to keep the blender firmly on your counter;
- suitable for all bars, yogurt shops and ice cream parlors that want to integrate the production of their activities, offering customers the
  opportunity to enjoy an exotic cocktail, an artisanal granita or an iced milkshake.