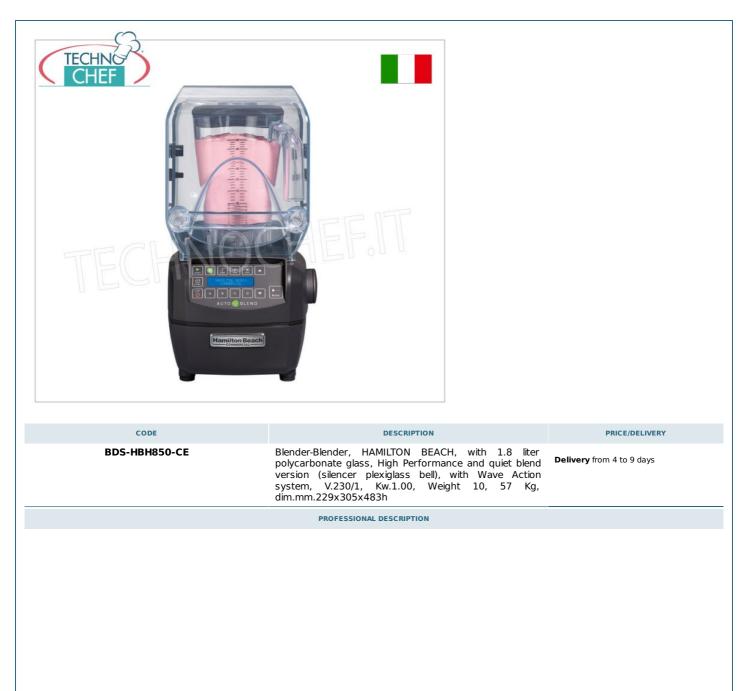

## BLENDER-BLENDER, HAMILTON BEACH brand, with 1.8 liter polycarbonate glass , HIGH PERFORMANCE and QUIET BLEND versions

- professional blender ideal for producing more than 75 cocktails a day ;
- equipped with a soundproof bell with sensor to eliminate annoying noises during the making of the cocktail (Quiet Blend version);
- the patented 'one touch sensor blending' technology continuously monitors the blender motor and speed automatically determining when the drink has reached the perfect consistency;
- automatic shutdown : as soon as the drink is perfectly creamy, the blender stops, avoiding blending the ingredients excessively or insufficiently;
- super-creamy Drink Profile : the Wave action system, thanks to the speed and design of the blades, reduces the ice from a granita to a creamy drink;
- cavitation control : detects when cavitation occurs and alerts the operator to add more liquid;
- Airflow Deflector : A dual fan constantly circulates cool air around the motor for back-to-back blending and longer blender life;
- container sensor : stops the motor when the container is not correctly positioned, reducing wear due to incorrect use;
- equipped with 4 stainless steel blades and Wave Action system which guarantees a continuous and constant mix , for lump-free, perfectly blended drinks;
- the **Wave Action system continuously pushes the dough downwards towards the blades** for better homogeneity, unlike normal blenders which push the ingredients against the sides of the container leaving some parts intact away from the blades;
- ideal for whole ice cubes;
- touchpad controls with 4 programmable keys ;
- cycle programming via USB ;
- it has an engine with a power of 3 HP;
- convertible for benchtop use ;
- Sure Grip non-slip rubber feet , which allow you to keep the blender firmly on your counter;
- suitable for all bars, yogurt shops and ice cream parlors that want to integrate the production of their activities, offering customers the
  opportunity to enjoy an exotic cocktail, an artisanal granita or an iced milkshake.

## CE mark Made in Italy

| TECHNICAL CARD            |                                                                                                                                                                  |             |                                  |
|---------------------------|------------------------------------------------------------------------------------------------------------------------------------------------------------------|-------------|----------------------------------|
| power supply              |                                                                                                                                                                  | Monofase    |                                  |
| Volts                     |                                                                                                                                                                  | V 230/1     |                                  |
| frequency (Hz)            |                                                                                                                                                                  | 5060        |                                  |
| motor power capacity (Kw) |                                                                                                                                                                  | 1,00        |                                  |
| breadth (mm)              |                                                                                                                                                                  | 229         |                                  |
| depth (mm)                |                                                                                                                                                                  | 305         |                                  |
| height (mm)               |                                                                                                                                                                  | 483         |                                  |
| TECHNICAL CARD            |                                                                                                                                                                  |             |                                  |
| CODE/PICTURES             |                                                                                                                                                                  | DESCRIPTION | PRICE/DELIVERY                   |
| BDS-6126-650-CE           | Tempest polycarbonate blender glass lt. 1.9<br>complete with blades<br>Blender glass in polycarbonate for HAMILTON BEACH<br>Tempest lt. 1.9 complete with blades |             | <b>Delivery</b> from 4 to 9 days |
|                           |                                                                                                                                                                  |             |                                  |