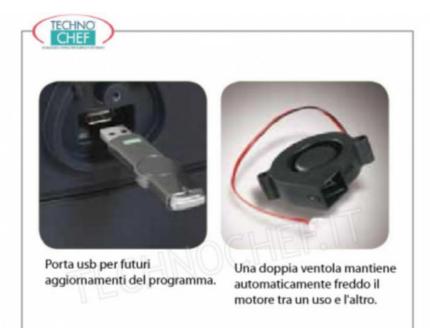

## BLENDER-BLENDER, HAMILTON BEACH brand, with 1.8 liter polycarbonate glass , HIGH PERFORMANCE and QUIET BLEND versions

- professional blender ideal for producing more than 75 cocktails a day ;
- equipped with a soundproof bell with sensor to eliminate annoying noises during the making of the cocktail (Quiet Blend version);
- the patented 'one touch sensor blending' technology continuously monitors the blender motor and speed automatically determining when the drink has reached the perfect consistency;
- automatic shutdown : as soon as the drink is perfectly creamy, the blender stops, avoiding blending the ingredients excessively or insufficiently;
- super-creamy Drink Profile : the Wave action system, thanks to the speed and design of the blades, reduces the ice from a granita to a creamy drink;
- cavitation control : detects when cavitation occurs and alerts the operator to add more liquid;
- Airflow Deflector : A dual fan constantly circulates cool air around the motor for back-to-back blending and longer blender life;
- container sensor : stops the motor when the container is not correctly positioned, reducing wear due to incorrect use;
- equipped with 4 stainless steel blades and Wave Action system which guarantees a continuous and constant mix , for lump-free, perfectly blended drinks;
- the **Wave Action system continuously pushes the dough downwards towards the blades** for better homogeneity, unlike normal blenders which push the ingredients against the sides of the container leaving some parts intact away from the blades;
- ideal for whole ice cubes;
- touchpad controls with 4 programmable keys ;
- cycle programming via USB ;
- it has an engine with a power of 3 HP;
- convertible for benchtop use ;
- Sure Grip non-slip rubber feet , which allow you to keep the blender firmly on your counter;
- suitable for all bars, yogurt shops and ice cream parlors that want to integrate the production of their activities, offering customers the
  opportunity to enjoy an exotic cocktail, an artisanal granita or an iced milkshake.