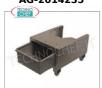

### AG-2014235

**Delivery** from 4 to 9 days

**Potato peeler** Sheet metal stool with stainless steel filter tray for Export 6 - 8 -15, dim.mm.380x54x420h