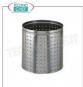

### AG-2115020

**Potato peeler** Stainless steel centrifugal basket for Export 6

## **Delivery** from 4 to 9 days