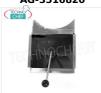

### AG-3516820

# **Delivery** from 4 to 9 days

# Removable filter for potato peeler EXPORT 6-8-8C-15-15C

Stainless steel slag collection filter Removable with knob for Export 6-8-8C-15-15C, dim.mm.300x330x330h