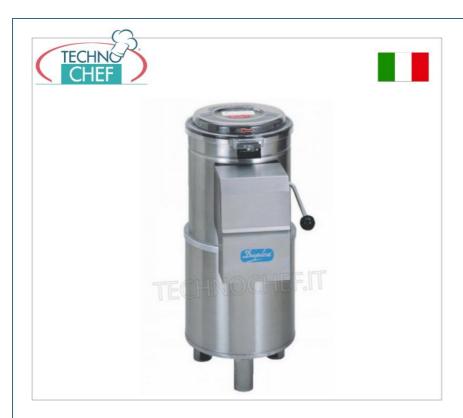

Services and Technologies for professional catering since 1973

| CODE       | DESCRIPTION                                                                                                                        | PRICE/DELIVERY                   |
|------------|------------------------------------------------------------------------------------------------------------------------------------|----------------------------------|
| AG-EXPORT6 | Stainless steel potato peeler, production capacity 280 Kg/h, potato load 8 Kg, V.400/3, Kw.0.37, Weight 50 Kg, dim.mm.380x600x890h | <b>Delivery</b> from 4 to 9 days |

### POTATO PEELER Export series, production load 8 Kg:

- allows you to obtain a well-polished product, free from dents and with limited processing waste, thanks to the combined solution of the cylindrical processing compartment and the extractable rotating plate, made with a special abrasive agglomerate.
- high abrasive life .
- stainless steel structure .
- $\circ\,$  cover with micro and protection on the exhaust .
- potato load : 8 kg;
- production capacity: 280 kg;
- $\circ$  V.400/3 motor switchable to V.230/3 ;
- o protection class IP 55;
- $\circ \ \ \text{gear motor-rotating plate transmission} \ ;$
- $\circ~$  24 Volt wall control panel with programmable mechanical timer.

### Optional/Accessories :

- · Sheet metal stool with stainless steel filter tray
- o stainless steel waste collection filter with knob
- o centrifugal baskets.

### CE mark Made in Italy

| TECHNICAL CARD            |         |  |  |  |  |
|---------------------------|---------|--|--|--|--|
| power supply              | Trifase |  |  |  |  |
| Volts                     | V 400/3 |  |  |  |  |
| frequency (Hz)            | 50      |  |  |  |  |
| motor power capacity (Kw) | 0,37    |  |  |  |  |

| net weight (Kg)   | 50  |
|-------------------|-----|
| gross weight (Kg) | 55  |
| breadth (mm)      | 380 |
| depth (mm)        | 600 |
| height (mm)       | 890 |

| TE | СП | INI | LA | <br>LA | к | u |
|----|----|-----|----|--------|---|---|