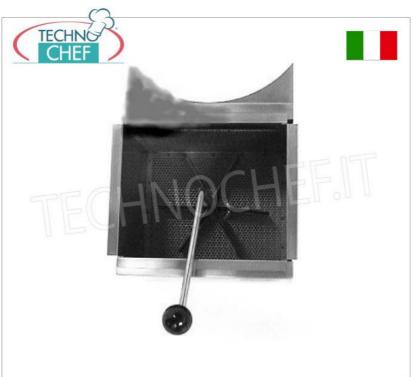

# Options/Accessories :

Stainless steel waste collection filter with knob.

## AG-3516821

**Filter by Export**Stainless steel waste collection filter with knob for Export 20 - 25, dim.mm.300x330x330h

**Delivery** from 4 to 9 days