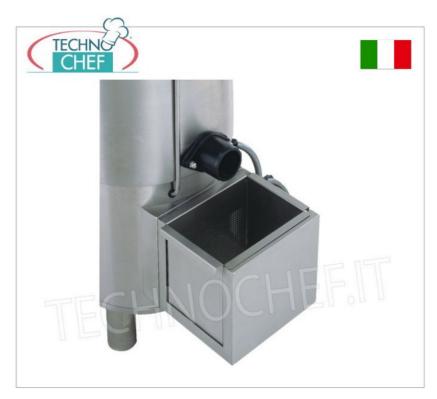

# Options/Accessories :

Stainless steel waste collection filter with knob.

## AG-3516821

**Filter by Export**Stainless steel waste collection filter with knob for Export 20 - 25, dim.mm.300x330x330h

**Delivery** from 4 to 9 days