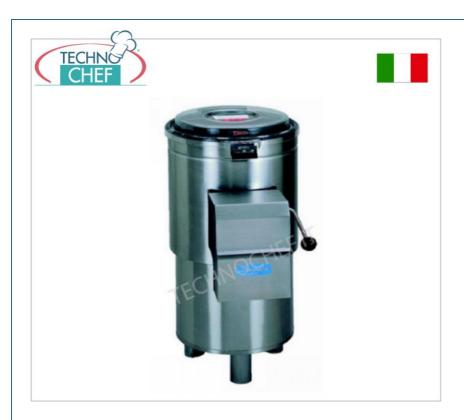

### POTATO PEELER Export series, production load 25 Kg :

- allows you to obtain a well-polished product, free from dents and with limited processing waste, thanks to the combined solution of the
  cylindrical processing compartment and the extractable rotating plate, made with a special abrasive agglomerate.
- o high abrasive life .
- $\circ~$  stainless steel structure .
- $\circ\,$  cover with micro and protection on the exhaust .
- potato load : 25 kg;
- $\circ \ \ \textbf{production capacity}: 1000 \ \text{Kg/h};$
- V.400/3 motor switchable to V.230/3 , energy saving ( with a reduction in consumption of approximately 20%);
- o protection class IP 55;
- $\circ \ \ \text{gear motor-rotating plate transmission} \ ;$
- $\circ~$  24 Volt wall~control~panel~with~programmable~mechanical~timer~.

#### CE Mark Made in Italy

| TECHNICAL CARD            |         |  |
|---------------------------|---------|--|
| power supply              | Trifase |  |
| Volts                     | V 400/3 |  |
| frequency (Hz)            | 50      |  |
| motor power capacity (Kw) | 1,10    |  |
| net weight (Kg)           | 81      |  |
| gross weight (Kg)         | 89      |  |
|                           |         |  |

breadth (mm) 470 depth (mm) 740

height (mm) 1150