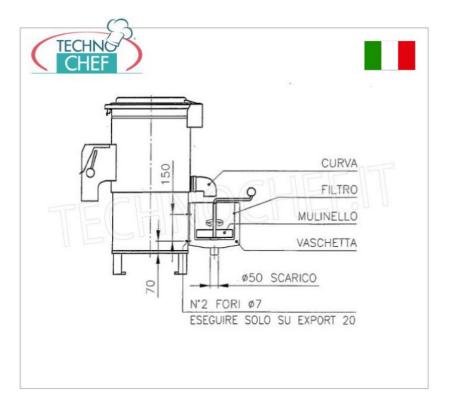

### POTATO PEELER Export series, production load 25 Kg :

- allows you to obtain a well-polished product, free from dents and with limited processing waste, thanks to the combined solution of the
  cylindrical processing compartment and the extractable rotating plate, made with a special abrasive agglomerate.
- o high abrasive life .
- $\circ~$  stainless steel structure .
- $\circ\,$  cover with micro and protection on the exhaust .
- potato load : 25 kg;
- $\circ \ \ \textbf{production capacity}: 1000 \ \text{Kg/h};$
- V.400/3 motor switchable to V.230/3 , energy saving ( with a reduction in consumption of approximately 20%);
- o protection class IP 55;
- $\circ \ \ \text{gear motor-rotating plate transmission} \ ;$
- $\circ~$  24 Volt wall~control~panel~with~programmable~mechanical~timer~.

# Options/Accessories :

Stainless steel waste collection filter with knob.