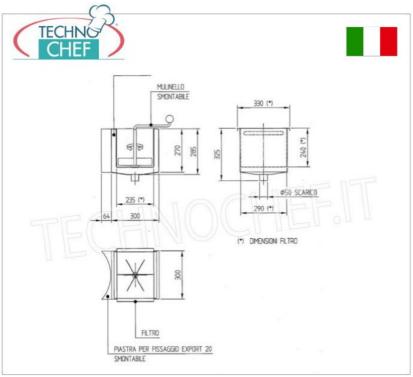

## AG-3516821

**Filter by Export**Stainless steel waste collection filter with knob for Export 20 - 25, dim.mm.300x330x330h

**Delivery** from 4 to 9 days