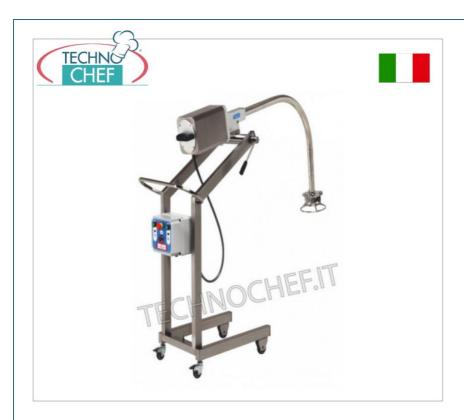

Services and Technologies for professional catering since 1973

| CODE     | DESCRIPTION                                                                                                        | PRICE/DELIVERY                    |
|----------|--------------------------------------------------------------------------------------------------------------------|-----------------------------------|
| AG-MT500 | Wheeled Immersion Mixer - Turbomixer, speed rpm 900-<br>1400, V.400/3, Kw.1,85, Weight 72,<br>dim.mm.600X910X1700h | <b>Delivery</b> from 8 to 15 days |

## $\textbf{TURBOMIXER for 500 liter tank} \ , \ \text{equipped with} :$

- $\circ\,$  stainless steel trolley with self-braking rear wheels ,
- $\circ\;$  balanced vertical adjustment,
- $\circ\;$  reverse direction indicator with operation block,
- o 8 meter electric cable,
- motor thermal protection.
- Two speeds RPM 900-1,400 .

## CE mark Made in Italy

| TECHNICAL CARD            |                  |  |
|---------------------------|------------------|--|
| power supply              | Monofase/Trifase |  |
| Volts                     | V 400/3          |  |
| frequency (Hz)            | 50               |  |
| motor power capacity (Kw) | 1,85             |  |
| net weight (Kg)           | 72               |  |
| gross weight (Kg)         | 82               |  |
| breadth (mm)              | 600              |  |
| depth (mm)                | 910              |  |
| height (mm)               | 1700             |  |
|                           |                  |  |