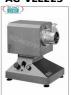

### AG-VEL223

# Type 22 gearmotor for tools, mincers, graters, etc. - professional, industrial

Gearmotor for interchangeable tools TYPE 22, stainless steel structure, 180° rotating base, V.400/3, Kw.1,1, Weight 29 Kg, dim.mm.370x260x400h