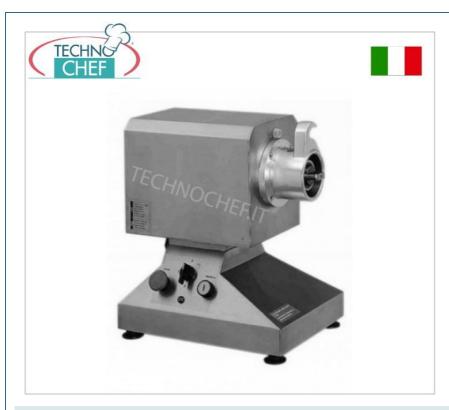

# GEAR MOTOR for interchangeable tools 'TYPE 22':

- machine of great robustness and reliability, suitable for heavy work in medium-large users,
- designed for the use of interchangeable utensils , which allow you to carry out the most diverse preparations in modern professional kitchens;
- stainless steel structure with non-slip feet;
- 180° swivel base ;
- 24 volt controls;
- 2-speed motor V.400/3 switchable to V.230/3;
- o protection class IP 24 D;
- $\circ$  mushroom emergency stop button;
- safety microswitch on the hub for tool engagement;
- motor thermal protection;
- o oil bath gear unit;
- also available in **single-phase** version.

# CE mark Made in Italy

| net weight (Kg) 29 breadth (mm) 370 | TECHNICAL CARD  |     |
|-------------------------------------|-----------------|-----|
| breadth (mm) 370                    | net weight (Kg) | 29  |
|                                     | breadth (mm)    | 370 |
| depth (mm) 260                      | depth (mm)      | 260 |
| height (mm) 400                     | height (mm)     | 400 |

### AG-VEL223

# Type 22 gearmotor for tools, mincers, graters, etc. - professional, industrial

Gearmotor for interchangeable tools TYPE 22, stainless steel structure, 180° rotating base, V.400/3, Kw.1,1, Weight 29 Kg, dim.mm.370x260x400h

# AG-VEL221

Delivery from 4 to 9 days

# Gear motors with tools, mincer, grater, etc.

Gearmotor for interchangeable tools TYPE 22, stainless steel structure, 180° rotating base, V.230/1, Kw.0,75, Weight 29 Kg, dim.mm.370x260x400h