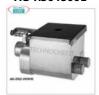

# Type 22 gearmotor for tools, mincers, graters, etc. - professional, industrial

Gearmotor for interchangeable tools TYPE 22, stainless steel structure, 180° rotating base, V.400/3, Kw.1,1, Weight 29 Kg, dim.mm.370x260x400h

# Gear motors with tools, mincer, grater, etc.

Gearmotor for interchangeable tools TYPE 22, stainless steel structure, 180° rotating base, V.230/1, Kw.0,75, Weight 29 Kg, dim.mm.370x260x400h