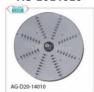

# AG-2014010

Delivery from 4 to 9 days

# Tool E - Julienne disc

Tool E - Julienne disk (holes diameter 3) for slicer and dicer tool 10/22