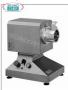

# AG-VEL221

Delivery from 4 to 9 days

# Gear motors with tools, mincer, grater, etc.

Gearmotor for interchangeable tools TYPE 22, stainless steel structure, 180° rotating base, V.230/1, Kw.0,75, Weight 29 Kg, dim.mm.370x260x400h