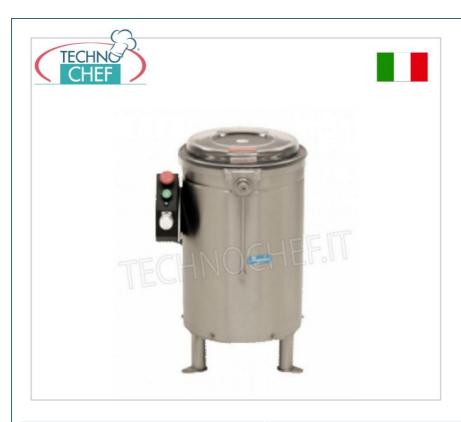

Services and Technologies for professional catering since 1973

| CODE   | DESCRIPTION                                                                                                                                      | PRICE/DELIVERY                   |
|--------|--------------------------------------------------------------------------------------------------------------------------------------------------|----------------------------------|
| AG-CTC | Stainless steel vegetable juicer, capacity 14 litres, production load 2.5 Kg, speed 520 rpm, V.400/3, Kw.0.09, Weight 25 Kg, dim.mm.460x500x670h | <b>Delivery</b> from 4 to 9 days |

# STAINLESS STEEL VEGETABLE JUICER, production load 2.5 Kg:

- specially designed to quickly and effectively dry both raw and cooked vegetables in medium-large professional kitchens and food industries;
- structure and removable basket in stainless steel;
- o capacity: 14 litres;
- production load : 2.5 kg;
- speed : 520 rpm;
- supply voltage switchable to V.230/3;
- protection class IP 55;
- belt motor-basket transmission;
- safety micro on the lid;
- $\circ~$  24 V control panel on board the machine, with programmable mechanical timer.