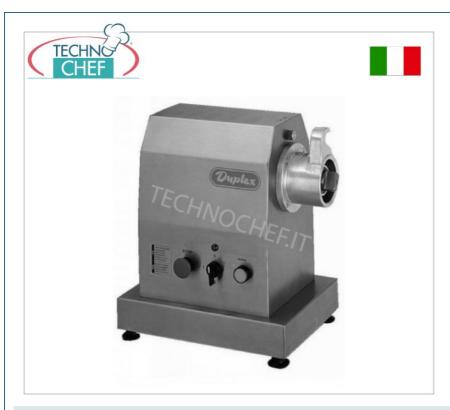

### GEAR MOTOR with CASED structure in Stainless Steel for interchangeable tools 'TYPE 22':

- highly robust machine suitable for heavy-duty work with medium users;
- designed for the use of interchangeable utensils , which allow you to carry out the most diverse preparations in modern professional kitchens;
- 24 volt controls;
- 2-speed motor V. 400/3 non-switchable (V.230/3 on request);
- o protection class IP 24 D;
- reverse ;
- mushroom-shaped emergency stop button,
- safety micro on hub for tool coupling;
- motor thermal protection;
- o oil bath gear unit;
- also available in **single-phase** version (with 2-speed execution).

#### CE mark Made in Italy

| TECHNICAL CARD  |     |  |  |
|-----------------|-----|--|--|
| net weight (Kg) | 24  |  |  |
| breadth (mm)    | 360 |  |  |
| depth (mm)      | 260 |  |  |
| height (mm)     | 420 |  |  |

### AVAILABLE MODELS

Delivery

**2 Speed Type 22 Gearmotors - Three Phase** Type 22 2-speed gearmotor for interchangeable tools, stainless steel structure, FIXED HOUSING, V.400/3, Kw.1,1, Weight 27 Kg, dim.mm.360x260x420h