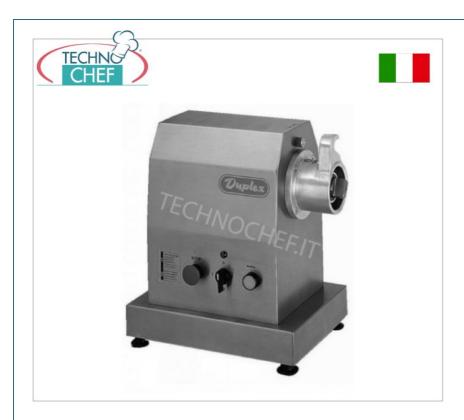

Services and Technologies for professional catering since 1973

| CODE     | DESCRIPTION                                                                                                                                       | PRICE/DELIVERY                   |
|----------|---------------------------------------------------------------------------------------------------------------------------------------------------|----------------------------------|
| AG-MS323 | Type 32 2-speed gearmotor for interchangeable tools, stainless steel structure, FIXED HOUSING, V.400/3, Kw.2,2, Weight 30 Kg, dim.mm.360x260x420h | <b>Delivery</b> from 4 to 9 days |

## GEAR MOTOR with CASED structure in Stainless Steel, connection for interchangeable tools 'TYPE 22' and 'TYPE 32':

- $\circ \ \ \textbf{highly robust machine} \ \text{suitable for heavy-duty work with medium users;} \\$
- designed for the use of interchangeable utensils , which allow you to carry out the most diverse preparations in modern professional kitchens;
- o 24 volt controls;
- 2-speed motor V. 400/3 non-switchable (V.230/3 on request);
- o protection class IP 24 D;
- reverse;
- mushroom-shaped emergency stop button,
- safety micro on hub for tool coupling;
- motor thermal protection;
- o oil bath gear unit.

## CE mark Made in Italy

| TECHNICAL CARD            |         |  |
|---------------------------|---------|--|
| power supply              | Trifase |  |
| Volts                     | V 400/3 |  |
| frequency (Hz)            | 50      |  |
| motor power capacity (Kw) | 2,2     |  |
| net weight (Kg)           | 30      |  |
| breadth (mm)              | 360     |  |
| depth (mm)                | 260     |  |
| height (mm)               | 420     |  |
| TECHNICAL CARD            |         |  |