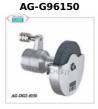

## **AVAILABLE MODELS**

AG-MGVEL223

**Delivery** from 4 to 9 days

Gearmotors with tools, meat grinder, grater, etc. Gearmotor with fixed grater for interchangeable tools TYPE 22, stainless steel structure, 180° swivel base, V.400/3, Kw.1.1, Weight 40 Kg, dim.mm.590x260x410h