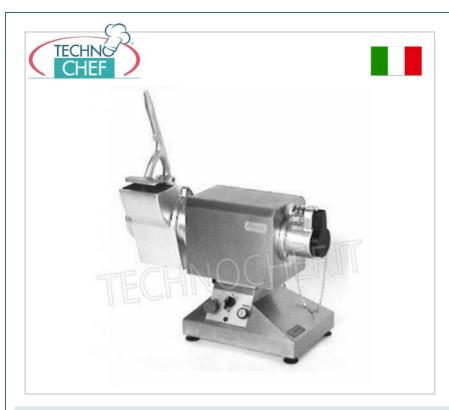

# GEAR MOTOR with FIXED GRATER for interchangeable tools 'TYPE 22':

- stainless steel structure with non-slip feet;
- $\circ~$  rotating head on the base up to 180° ;
- equipped with **fixed Inoxal® grater**;
- o 24V controls;
- $\circ\,$  2-speed motor V.400/3 switchable to V.230/3 , equipped with safety thermal probe ;
- o protection class IP 55;
- $\circ$  **safety micro** on the tool coupling hub, on the grater safety micro on the lever and on the brake;
- $\circ \ \ \text{gear hub motor transmission} \ ;$
- also available in **single-phase** version.

#### CE mark Made in Italy

| TECHNICAL CARD            |     |
|---------------------------|-----|
| motor power capacity (Kw) | 1,1 |
| net weight (Kg)           | 40  |
| breadth (mm)              | 590 |
| depth (mm)                | 260 |
| height (mm)               | 410 |

## **AVAILABLE MODELS**

AG-MGVEL223

**Delivery** from 4 to 9 days

Gearmotors with tools, meat grinder, grater, etc. Gearmotor with fixed grater for interchangeable tools TYPE 22, stainless steel structure, 180° swivel base, V.400/3, Kw.1.1, Weight 40 Kg, dim.mm.590x260x410h